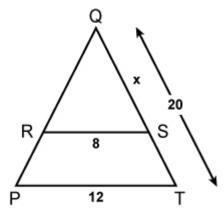

## 4. Triangle ABC and DEF are congruent. Find x.

5. Triangle ABC and DEF are congruent. Find x.

6. Triangles WSR and TVR are similar. Find x.

7. Triangles QVS and RTS are similar. Find side VS.

8. Triangles QPT and QRS are similar. Find  $\boldsymbol{x}$ .