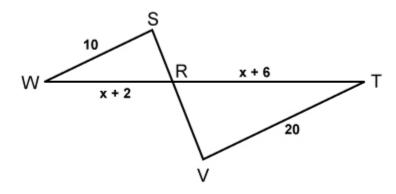

## 4. Triangle ABC and DEF are congruent. Find x.

5. Triangle ABC and DEF are congruent. Find x.

6. Triangles WSR and TVR are similar. Find x.

7. Triangles QVS and RTS are similar. Find side VS.

8. Triangles QPT and QRS are similar. Find  $\boldsymbol{x}$ .