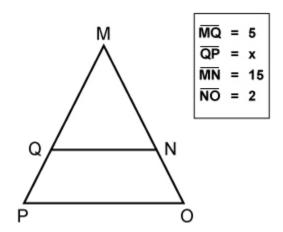

9. Triangles JKL and PML are similar. Find  $\boldsymbol{x}$ .

10. Triangles MOP and MNQ are similar. Find  $\boldsymbol{x}$ .