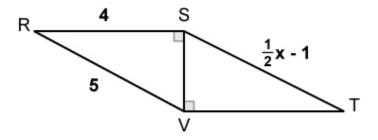

## Algebra 2 Triangles Writing Assignment Each problem is worth 5 points. Total = 50 points

Answer each of the following problems. Show all your work.

1. Triangle ABC is congruent to triangle DFE. Find y.



2. Triangle ABC is congruent to triangle DFE. Find x.



## 3. Triangle RSV is congruent to triangle TVS. Find $\boldsymbol{x}$ .



## 4. Triangle ABC and DEF are congruent. Find x.



5. Triangle ABC and DEF are congruent. Find x.



6. Triangles WSR and TVR are similar. Find x.



7. Triangles QVS and RTS are similar. Find side VS.



8. Triangles QPT and QRS are similar. Find  $\boldsymbol{x}$ .



9. Triangles JKL and PML are similar. Find  $\boldsymbol{x}$ .



10. Triangles MOP and MNQ are similar. Find  $\boldsymbol{x}$ .