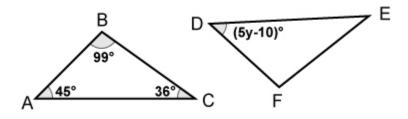

## Algebra 2 Triangles Writing Assignment Each problem is worth 5 points. Total = 50 points

Answer each of the following problems. Show all your work.

1. Triangle ABC is congruent to triangle DFE. Find y.