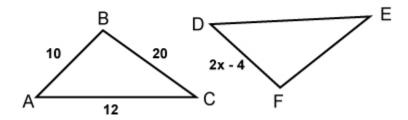

## Algebra 2 Triangles Writing Assignment Each problem is worth 5 points. Total = 50 points

Answer each of the following problems. Show all your work.

1. Triangle ABC is congruent to triangle DFE. Find y.



2. Triangle ABC is congruent to triangle DFE. Find x.



## 3. Triangle RSV is congruent to triangle TVS. Find $\boldsymbol{x}$ .



## 4. Triangle ABC and DEF are congruent. Find x.



5. Triangle ABC and DEF are congruent. Find x.



6. Triangles WSR and TVR are similar. Find x.



7. Triangles QVS and RTS are similar. Find side VS.



8. Triangles QPT and QRS are similar. Find  $\boldsymbol{x}$ .



9. Triangles JKL and PML are similar. Find  $\boldsymbol{x}$ .



10. Triangles MOP and MNQ are similar. Find  $\boldsymbol{x}$ .