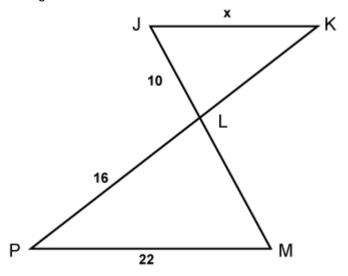

9. Triangles JKL and PML are similar. Find  $\boldsymbol{x}$ .

10. Triangles MOP and MNQ are similar. Find  $\boldsymbol{x}$ .