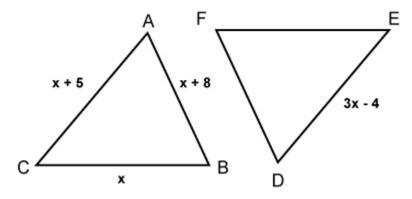

## 4. Triangle ABC and DEF are congruent. Find x.

5. Triangle ABC and DEF are congruent. Find x.

6. Triangles WSR and TVR are similar. Find x.

7. Triangles QVS and RTS are similar. Find side VS.

8. Triangles QPT and QRS are similar. Find  $\boldsymbol{x}$ .