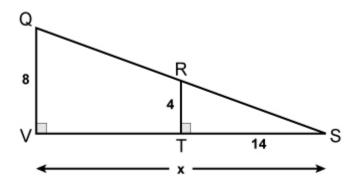

## 4. Triangle ABC and DEF are congruent. Find x.

5. Triangle ABC and DEF are congruent. Find x.

6. Triangles WSR and TVR are similar. Find x.

7. Triangles QVS and RTS are similar. Find side VS.

8. Triangles QPT and QRS are similar. Find  $\boldsymbol{x}$ .