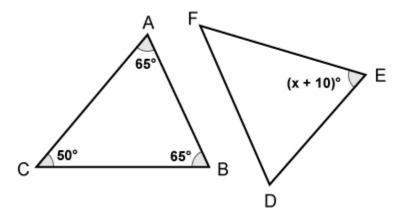

## 4. Triangle ABC and DEF are congruent. Find x.

5. Triangle ABC and DEF are congruent. Find x.

6. Triangles WSR and TVR are similar. Find x.

7. Triangles QVS and RTS are similar. Find side VS.

8. Triangles QPT and QRS are similar. Find  $\boldsymbol{x}$ .