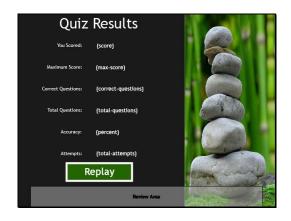

# Replay Replay Replay Quiz Results

You Scored:

| {score}             |                    |
|---------------------|--------------------|
| (Jeone)             | Maximum Score:     |
| {max-score}         |                    |
|                     | Correct Questions: |
| {correct-questions} |                    |
|                     | Total Questions:   |
| {total-questions}   |                    |
|                     | Accuracy:          |
| {percent}           |                    |
|                     | Attempts:          |
| {total-attempts}    |                    |