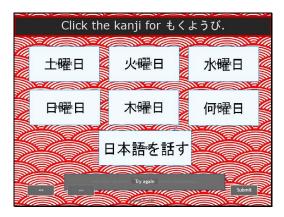

#### Slide 13 - Slide 13

### Click the kanji for もくようび.

Correct - Click anywhere or press 'y' to continue.

Incorrect - Click anywhere or press 'y' to continue.

You must answer the question before continuing.

Question 11 of 20