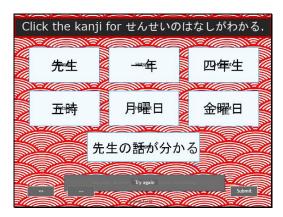

### Click the kanji for せんせいのはなしがわかる.

Correct - Click anywhere or press 'y' to continue.

Incorrect - Click anywhere or press 'y' to continue.

You must answer the question before continuing.

Question 4 of 20