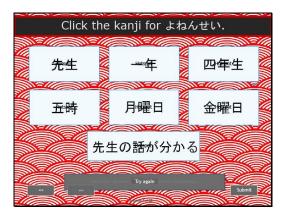

### Click the kanji for よねんせい.

Correct - Click anywhere or press 'y' to continue.

Incorrect - Click anywhere or press 'y' to continue.

You must answer the question before continuing.

Question 3 of 20