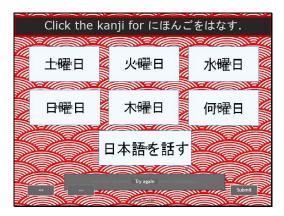

#### Slide 14 - Slide 14

### Click the kanji for にほんごをはなす.

Correct - Click anywhere or press 'y' to continue.

Incorrect - Click anywhere or press 'y' to continue.

You must answer the question before continuing.

Question 12 of 20