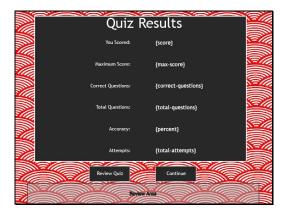

# Quiz Results

|                     | You Scored:        |
|---------------------|--------------------|
| {score}             |                    |
|                     | Maximum Score:     |
| {max-score}         |                    |
|                     | Correct Questions: |
| {correct-questions} |                    |
|                     | Total Questions:   |
| {total-questions}   |                    |
|                     | Accuracy:          |
| {percent}           |                    |
|                     | Attempts:          |
|                     | Attempts.          |
| {total-attempts}    |                    |