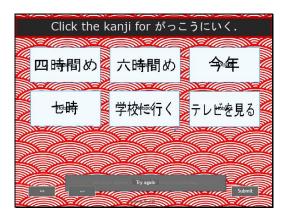

#### Slide 18 - Slide 18

### Click the kanji for がっこうにいく.

Correct - Click anywhere or press 'y' to continue.

Incorrect - Click anywhere or press 'y' to continue.

You must answer the question before continuing.

Question 16 of 20