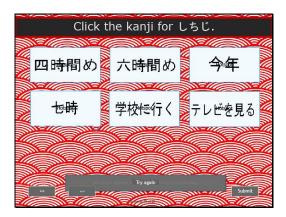

#### Slide 22 - Slide 22

### Click the kanji for しちじ.

Correct - Click anywhere or press 'y' to continue.

Incorrect - Click anywhere or press 'y' to continue.

You must answer the question before continuing.

Question 20 of 20

Slide 23 - Slide 23