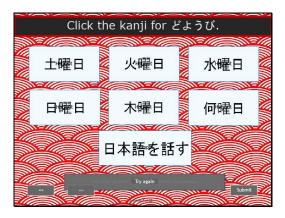

#### Slide 10 - Slide 10

## Click the kanji for どようび.

Correct - Click anywhere or press 'y' to continue.

Incorrect - Click anywhere or press 'y' to continue.

You must answer the question before continuing.

Question 8 of 20