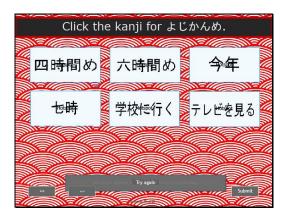

#### Slide 17 - Slide 17

### Click the kanji for よじかんめ.

Correct - Click anywhere or press 'y' to continue.

Incorrect - Click anywhere or press 'y' to continue.

You must answer the question before continuing.

Question 15 of 20