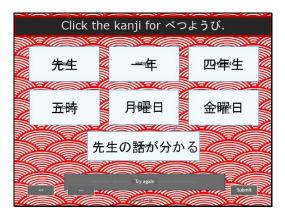

### Click the kanji for べつようび.

Correct - Click anywhere or press 'y' to continue.

Incorrect - Click anywhere or press 'y' to continue.

You must answer the question before continuing.

Question 2 of 20