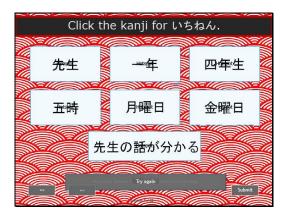

### Click the kanji for いちねん.

Correct - Click anywhere or press 'y' to continue.

Incorrect - Click anywhere or press 'y' to continue.

You must answer the question before continuing.

Question 7 of 20