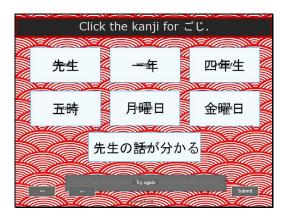

### Click the kanji for ごじ.

Correct - Click anywhere or press 'y' to continue.

Incorrect - Click anywhere or press 'y' to continue.

You must answer the question before continuing.

Question 5 of 20