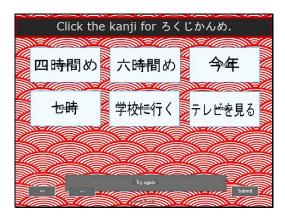

#### Slide 21 - Slide 21

### Click the kanji for ろくじかんめ.

Correct - Click anywhere or press 'y' to continue.

Incorrect - Click anywhere or press 'y' to continue.

You must answer the question before continuing.

Question 19 of 20