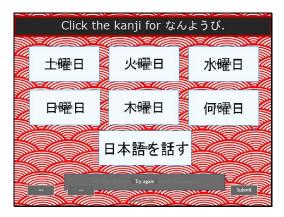

#### Slide 16 - Slide 16

### Click the kanji for なんようび.

Correct - Click anywhere or press 'y' to continue.

Incorrect - Click anywhere or press 'y' to continue.

You must answer the question before continuing.

Question 14 of 20