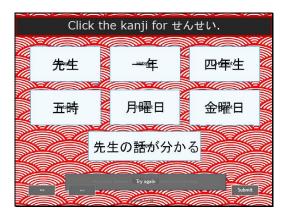

### Click the kanji for せんせい.

Correct - Click anywhere or press 'y' to continue.

Incorrect - Click anywhere or press 'y' to continue.

You must answer the question before continuing.

Question 1 of 20