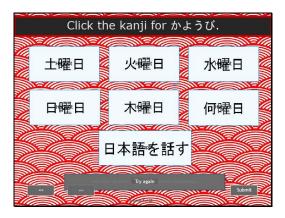

#### Slide 11 - Slide 11

### Click the kanji for かようび.

Correct - Click anywhere or press 'y' to continue.

Incorrect - Click anywhere or press 'y' to continue.

You must answer the question before continuing.

Question 9 of 20