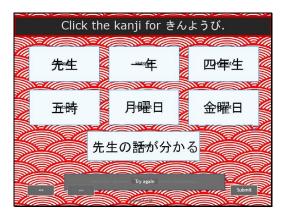

### Click the kanji for きんようび.

Correct - Click anywhere or press 'y' to continue.

Incorrect - Click anywhere or press 'y' to continue.

You must answer the question before continuing.

Question 6 of 20