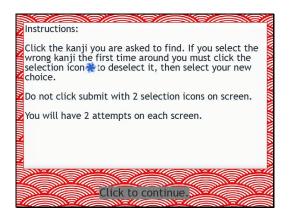

### Be Successful!

せいこうします

Begin Begin Begin Kanji Review

A young woman practicing kanji. Ukiyo-e woodblock print by Yōshū Chikanobu, 1897. Public Domain.

Slide 2 - Slide 2

Instructions:

Click the kanji you are asked to find. If you select the wrong kanji the first time around you must click the selection icon to deselect it, then select your new choice.

Do not click submit with 2 selection icons on screen.

You will have 2 attempts on each screen.