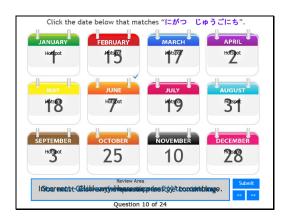

### Hot Spot

Click the date below that matches "にがつ じゅうごにち".

Correct - Click anywhere or press 'y' to continue.

Incorrect - Click anywhere or press 'y' to continue.

You must answer the question before continuing.

Question 10 of 24