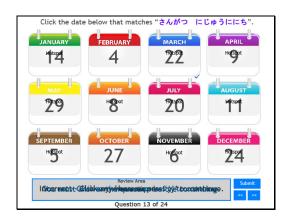

### Hot Spot

Click the date below that matches "さんがつ にじゅうににち".

Correct - Click anywhere or press 'y' to continue.

Incorrect - Click anywhere or press 'y' to continue.

You must answer the question before continuing.

Question 13 of 24