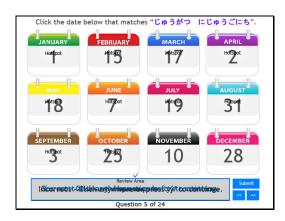

### Hot Spot

Click the date below that matches "じゅうがつ にじゅうごにち".

Correct - Click anywhere or press 'y' to continue.

Incorrect - Click anywhere or press 'y' to continue.

You must answer the question before continuing.

Question 5 of 24