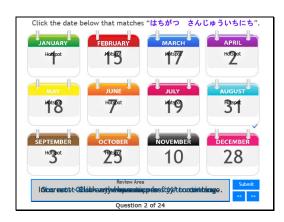

### Hot Spot

Click the date below that matches "はちがつ さんじゅういちにち".

Correct - Click anywhere or press 'y' to continue.

Incorrect - Click anywhere or press 'y' to continue.

You must answer the question before continuing.

Question 2 of 24