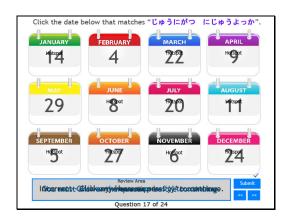

### Hot Spot

Click the date below that matches "じゅうにがつ にじゅうよっか".

Correct - Click anywhere or press 'y' to continue.

Incorrect - Click anywhere or press 'y' to continue.

You must answer the question before continuing.

Question 17 of 24