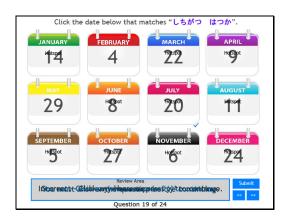

## Hot Spot

Click the date below that matches "しちがつ はつか".

Correct - Click anywhere or press 'y' to continue.

Incorrect - Click anywhere or press 'y' to continue.

You must answer the question before continuing.

Question 19 of 24