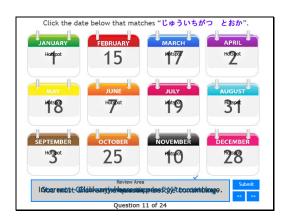

## 3 25 10 28 Hot Spot

Click the date below that matches "じゅういちがつ とおか".

Correct - Click anywhere or press 'y' to continue.

Incorrect - Click anywhere or press 'y' to continue.

You must answer the question before continuing.

Question 11 of 24