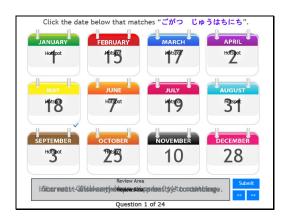

### Hot Spot

Click the date below that matches "ごがつ じゅうはちにち".

Correct - Click anywhere or press 'y' to continue.

Incorrect - Click anywhere or press 'y' to continue.

You must answer the question before continuing.

Question 1 of 24