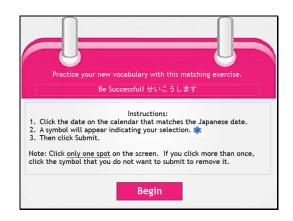

Slide 1 - Slide 1

Practice your new vocabulary with this matching exercise.

Be Successful! せいこうします

Instructions:

- 1. Click the date on the calendar that matches the Japanese date.
- 2. A symbol will appear indicating your selection.
- 3. Then click Submit.

Note: Click <u>only one spot</u> on the screen. If you click more than once, click the symbol that you do not want to submit to remove it.