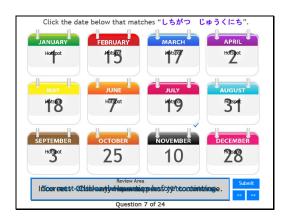

### Hot Spot

Click the date below that matches "しちがつ じゅうくにち".

Correct - Click anywhere or press 'y' to continue.

Incorrect - Click anywhere or press 'y' to continue.

You must answer the question before continuing.

Question 7 of 24