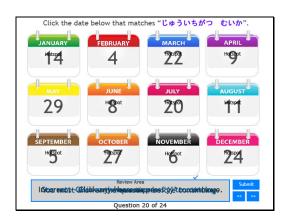

## Hot Spot

Click the date below that matches "じゅういちがつ むいか".

Correct - Click anywhere or press 'y' to continue.

Incorrect - Click anywhere or press 'y' to continue.

You must answer the question before continuing.

Question 20 of 24