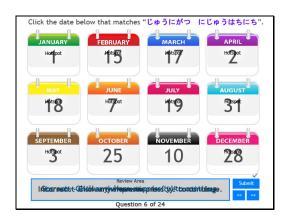

### Hot Spot

Click the date below that matches "じゅうにがつ にじゅうはちにち".

Correct - Click anywhere or press 'y' to continue.

Incorrect - Click anywhere or press 'y' to continue.

You must answer the question before continuing.

Question 6 of 24