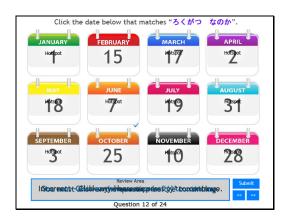

### Hot Spot

Click the date below that matches "ろくがつ なのか".

Correct - Click anywhere or press 'y' to continue.

Incorrect - Click anywhere or press 'y' to continue.

You must answer the question before continuing.

Question 12 of 24