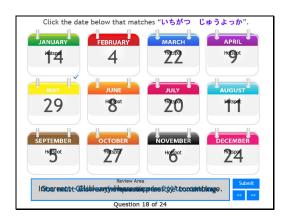

## Hot Spot

Click the date below that matches "いちがつ じゅうよっか".

Correct - Click anywhere or press 'y' to continue.

Incorrect - Click anywhere or press 'y' to continue.

You must answer the question before continuing.

Question 18 of 24