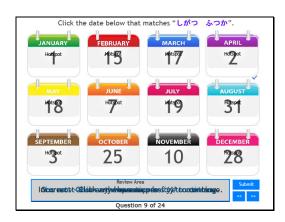

## 3 25 10 28 Hot Spot

Click the date below that matches "しがつ ふつか".

Correct - Click anywhere or press 'y' to continue.

Incorrect - Click anywhere or press 'y' to continue.

You must answer the question before continuing.

Question 9 of 24