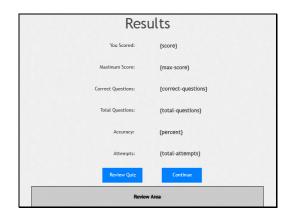

### Results

|                     | You Scored:        |
|---------------------|--------------------|
| {score}             |                    |
|                     | Maximum Score:     |
| {max-score}         |                    |
|                     | Correct Questions: |
| {correct-questions} |                    |
|                     | Total Questions:   |
| {total-questions}   |                    |
|                     | Accuracy:          |
| {percent}           |                    |
|                     | Attempts:          |
| {total-attempts}    |                    |