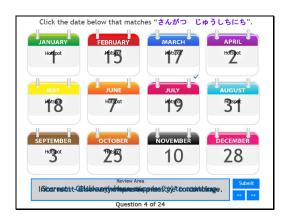

### Hot Spot

Click the date below that matches "さんがつ じゅうしちにち".

Correct - Click anywhere or press 'y' to continue.

Incorrect - Click anywhere or press 'y' to continue.

You must answer the question before continuing.

Question 4 of 24