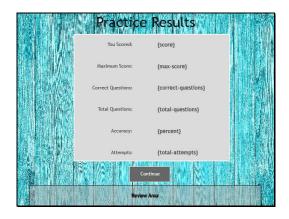

# **Practice Results**

|                     | You Scored:        |
|---------------------|--------------------|
| {score}             |                    |
|                     | Maximum Score:     |
| {max-score}         |                    |
|                     | Correct Questions: |
| {correct-questions} |                    |
|                     | Total Questions:   |
| {total-questions}   |                    |
|                     | Accuracy:          |
| {percent}           |                    |
|                     | Attempts:          |
| {total-attempts}    |                    |