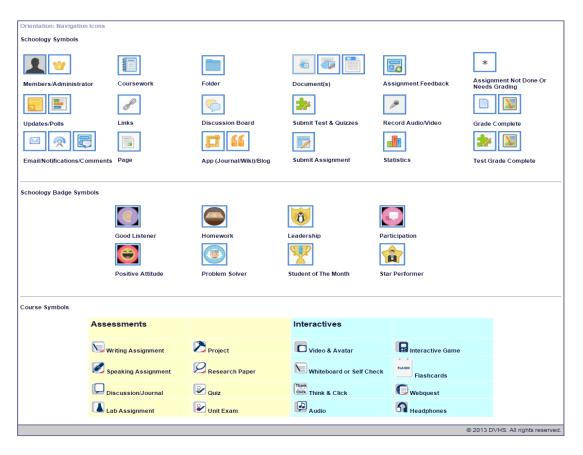

## **Schoology Symbols**

Members/Administrator

Coursework

Folder

Document(s)

Assignment Feedback

Assignment Not Done or Needs Grading

Updates/Polls

Links

**Discussion Board** 

Submit Test & Quizzes

Record Audio/Video

**Grade Complete** 

**Email/Notifications/Comments** 

Page

App (Journal/Wiki)/Blog

Submit Assignment

**Statistics** 

**Test Grade Complete** 

## Schoology Badge Symbols

Good Listener

Homework

Leadership

Participation

Positive Attitude

Problem Solver

Student of The Month

Star Performer

## Course Symbols

Assessments

Interactive

Writing Assignment

Project

Video & Avatar

Interactive Game

Speaking

Assignment

Research Paper

Whiteboard or Self-

Check

Flashcards

Discussion/Journal

Quiz

Think & Click

Webquest

Lab Assignment

Unit Exam

Audio

Headphones