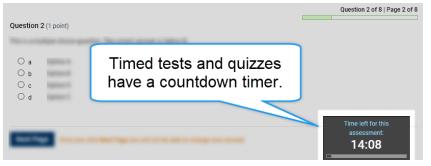

### Completing the Test or Quiz

1. If a test or quiz has a time limit, there will be a timer on the page.

2. Read each question carefully.

Some tests are presented on one page. Use the scroll bar on the right to view all of the questions.