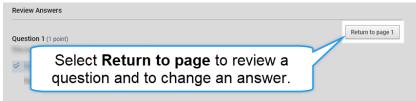

#### Submitting the Test or Quiz

1. At the end of some tests and quizzes, you have the option to select **Review Answers** to check your answers.

2. If you want to change an answer or review a question, select **Return to page**.