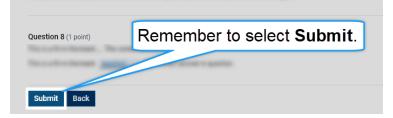

3. Remember to select Submit after reviewing your answers.

4. A **Confirm Submission** window will appear asking if you want to submit your assessment. You cannot edit the test after you select **Yes**.