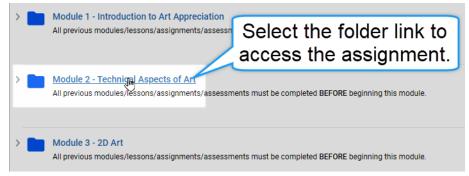

#### Accessing the Test or Quiz

1. Go to the **Classroom**. In the module and lesson folders, locate the quiz or test that is due.

Select the folder link to access the assignment.

2. To open a folder, either select a **Folder link** to open it, or select the **Arrow** next to the left of any folder to choose from a list of items in the folder.