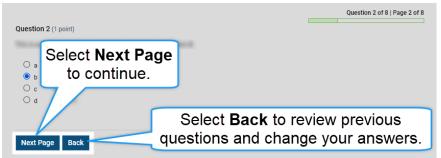

Student Guide

4. When questions are shown one at a time, select **Next Page** to continue. Use the **Back** button to review or change answers.

5. If there is no **Back** button, selecting **Next Page** will prevent you from changing an answer. A warning will remind you that you will not be able to change answers.