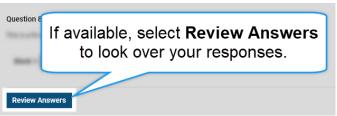

#### Submitting the Test or Quiz

1. At the end of some tests and quizzes, you have the option to select **Review Answers** to check your answers.

2. If you want to change an answer or review a question, select **Return to page**.