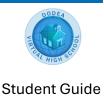

#### Accessing the Test or Quiz

1. Go to the **Classroom**. In the module and lesson folders, locate the quiz or test that is due.

Select the folder link to access the assignment.

2. To open a folder, either select a **Folder link** to open it, or select the **Arrow** next to the left of any folder to choose from a list of items in the folder.