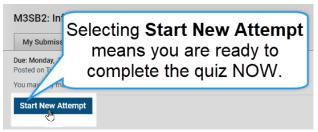

- Student Guide
- 3. To start a test or quiz, select the link next to the test or quiz icon. This will open an exam instruction page.

4. Read over the instructions before you select **Start New Attempt**. Your quizzes and tests may have a time limit. Some tests and quizzes must be taken in one sitting and may not be resumed if you close out of the browser window.

Make sure you have enough time to complete the test or quiz before you select the **Start New Attempt** button.

**Note**: Most often, when you select the **Start New Attemp**t button, you are committing to complete the test or quiz **NOW**.