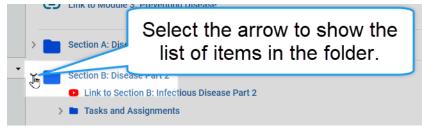

- Student Guide
- 3. To start a test or quiz, select the link next to the test or quiz icon. This will open an exam instruction page.

4. Read over the instructions before you select **Start New Attempt**. Your quizzes and tests may have a time limit. Some tests and quizzes must be taken in one sitting and may not be resumed if you close out of the browser window.