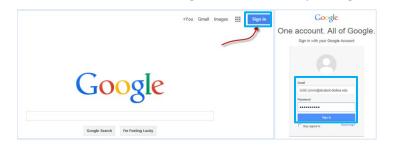

Open your Google browser window and locate the **Sign in** button. Enter your **login** information.