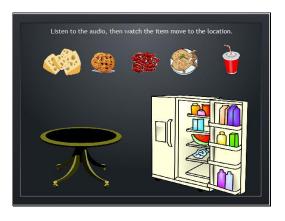

io, then click the item you are asked to find.

Correct - Click anywhere or press 'y' to continue.

Incorrect - Click anywhere or press 'y' to continue.

You must answer the question before continuing.

Question 4 of 6

#### Slide 28 - Slide 28



## Listen to the audio, then click the item you are asked to find.

Correct - Click anywhere or press 'y' to continue.

Incorrect - Click anywhere or press 'y' to continue.

You must answer the question before continuing.

Question 5 of 6

#### Slide 29 - Slide 29



## Listen to the audio, then click the item you are asked to find.

Correct - Click anywhere or press 'y' to continue.

Incorrect - Click anywhere or press 'y' to continue.

You must answer the question before continuing.

Question 6 of 6

Slide 30 - Slide 30



Slide 31 - Slide 31



Slide 32 - Slide 32



Slide 33 - Slide 33



Slide 34 - Slide 34



Slide 35 - Slide 35



Slide 36 - Slide 36



Slide 37 - Slide 37



Slide 38 - Slide 38



Slide 39 - Slide 39



Slide 40 - Slide 40



Replay Replay Replay

|                     | You Scored:        |
|---------------------|--------------------|
| {score}             |                    |
|                     | Maximum Score:     |
| {max-score}         |                    |
|                     | Correct Questions: |
| {correct-questions} |                    |
|                     | Total Questions:   |
| {total-questions}   |                    |
|                     | Accuracy:          |
| {percent}           |                    |
|                     | Attempts:          |
| {total-attempts}    |