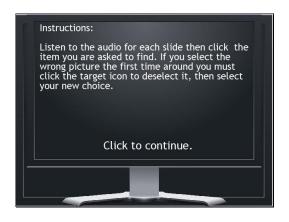

# Click to continue.

Instructions:

Listen to the audio for each slide then click the item you are asked to find. If you select the wrong picture the first time around you must click the target icon to deselect it, then select your new choice.

Do not click submit with 2 targets on screen. You will have 2 attempts on each screen.