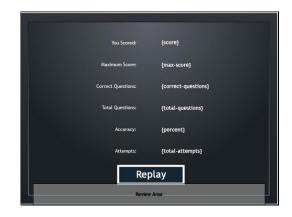

Slide 37 - Slide 37

Slide 38 - Slide 38

Slide 39 - Slide 39

Slide 40 - Slide 40

Replay Replay Replay

|                     | You Scored:        |
|---------------------|--------------------|
| {score}             |                    |
|                     | Maximum Score:     |
| {max-score}         |                    |
|                     | Correct Questions: |
| {correct-questions} |                    |
|                     | Total Questions:   |
| {total-questions}   |                    |
|                     | Accuracy:          |
| {percent}           |                    |
|                     | Attempts:          |
| {total-attempts}    |                    |