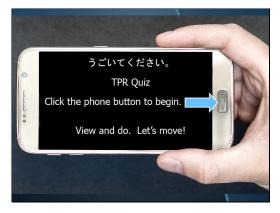

Slide 1 - なんの じゅぎょうですか?

You will need to listen to the words in the online activity.

Click the phone button to begin.

うごいてください。

## TPR Quiz

View and do. Let's move!

Slide 2 - なんの じゅぎょうですか?

Slide 3 - Slide 3

Slide 4 - Slide 4

Slide 5 - Slide 5

Slide 6 - Slide 6

Slide 7 - Slide 7