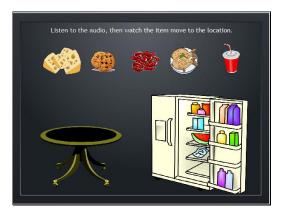

## Listen to the audio, then click the item you are asked to find.

Correct - Click anywhere or press 'y' to continue.

Incorrect - Click anywhere or press 'y' to continue.

You must answer the question before continuing.

Question 4 of 6

#### Slide 28 - Slide 28



## Listen to the audio, then click the item you are asked to find.

Correct - Click anywhere or press 'y' to continue.

Incorrect - Click anywhere or press 'y' to continue.

You must answer the question before continuing.

Question 5 of 6

#### Slide 29 - Slide 29



## Listen to the audio, then click the item you are asked to find.

Correct - Click anywhere or press 'y' to continue.

Incorrect - Click anywhere or press 'y' to continue.

You must answer the question before continuing.

Question 6 of 6

Slide 30 - Slide 30



Slide 31 - Slide 31



Slide 32 - Slide 32



Slide 33 - Slide 33



Slide 34 - Slide 34



Slide 35 - Slide 35



Slide 36 - Slide 36



Slide 37 - Slide 37



Slide 38 - Slide 38



Slide 39 - Slide 39



Slide 40 - Slide 40



Replay Replay Replay

|                     | You Scored:        |
|---------------------|--------------------|
| {score}             |                    |
|                     | Maximum Score:     |
| {max-score}         |                    |
|                     | Correct Questions: |
| {correct-questions} |                    |
|                     | Total Questions:   |
| {total-questions}   |                    |
|                     | Accuracy:          |
| {percent}           |                    |
|                     | Attempts:          |
| {tot