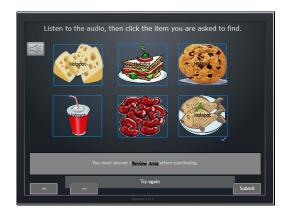

## Listen to the audio, then click the item you are asked to find.

Correct - Click anywhere or press 'y' to continue.

Incorrect - Click anywhere or press 'y' to continue.

You must answer the question before continuing.

Question 1 of 6