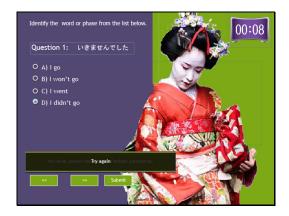

# Question 1: いきませんでした

Identify the word or phrase from the list below.

- A) I go
- B) I won't go
- C) I went
- D) I didn't go

Correct - Click anywhere or press 'y' to continue.

Incorrect - Click anywhere or press 'y' to continue.

You must answer the question before continuing.

Question 1 of 8

Slide 3 - Slide 3