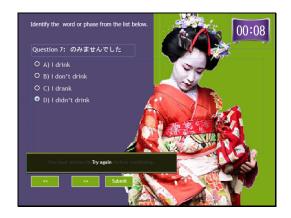

# Question 7: のみませんでした

Identify the word or phrase from the list below.

- A) I drink
- B) I don't drink
- C) I drank
- D) I didn't drink

Correct - Click anywhere or press 'y' to continue.

Incorrect - Click anywhere or press 'y' to continue.

You must answer the question before continuing.

Question 7 of 8

Slide 9 - Slide 9