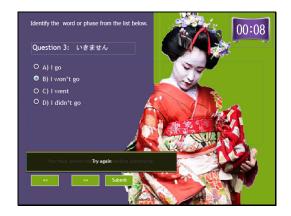

# Question 3: いきません

Identify the word or phrase from the list below.

- A) I go
- B) I won't go
- C) I went
- D) I didn't go

Correct - Click anywhere or press 'y' to continue.

Incorrect - Click anywhere or press 'y' to continue.

You must answer the question before continuing.

Question 3 of 8