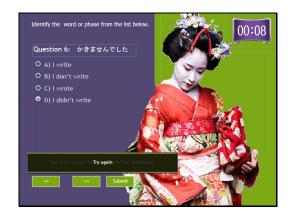

# Question 6: かきませんでした

Identify the word or phrase from the list below.

- A) I write
- B) I don't write
- C) I wrote
- D) I didn't write

Correct - Click anywhere or press 'y' to continue.

Incorrect - Click anywhere or press 'y' to continue.

You must answer the question before continuing.

Question 6 of 8

Slide 8 - Slide 8