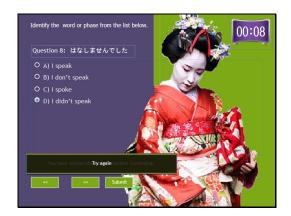

# Question 8: はなしませんでした

Identify the word or phrase from the list below.

- A) I speak
- B) I don't speak
- C) I spoke
- D) I didn't speak

Correct - Click anywhere or press 'y' to continue.

Incorrect - Click anywhere or press 'y' to continue.

You must answer the question before continuing.

Question 8 of 8