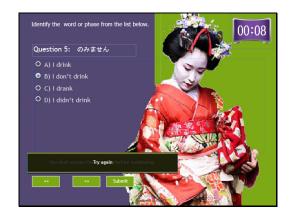

# Question 5: のみません

Identify the word or phrase from the list below.

- A) I drink
- B) I don't drink
- C) I drank
- D) I didn't drink

Correct - Click anywhere or press 'y' to continue.

Incorrect - Click anywhere or press 'y' to continue.

You must answer the question before continuing.

Question 5 of 8