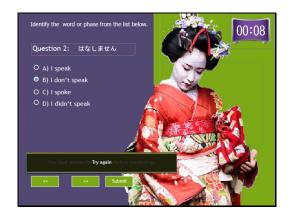

# Question 2: はなしません

Identify the word or phrase from the list below.

- A) I speak
- B) I don't speak
- C) I spoke
- D) I didn't speak

Correct - Click anywhere or press 'y' to continue.

Incorrect - Click anywhere or press 'y' to continue.

You must answer the question before continuing.

Question 2 of 8