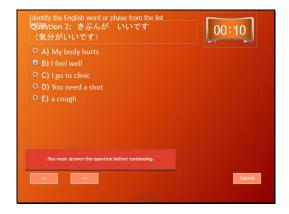

## Question 2: きぶんが いいです (気分がいいです)

Identify the English word or phase from the list below.

- A) My body hurts
- B) I feel well
- C) I go to clinic
- D) You need a shot
- E) a cough

Correct - Click anywhere or press 'y' to continue.

Incorrect - Click anywhere or press 'y' to continue.

You must answer the question before continuing.

Question 2 of 5