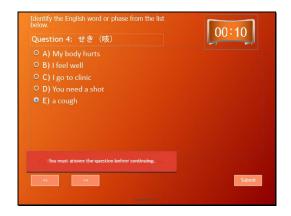

#### Question 4: せき (咳)

Identify the English word or phase from the list below.

- A) My body hurts
- B) I feel well
- C) I go to clinic
- D) You need a shot
- E) a cough

Correct - Click anywhere or press 'y' to continue.

Incorrect - Click anywhere or press 'y' to continue.

You must answer the question before continuing.

Question 4 of 5