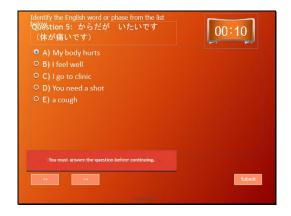

## Question 5: からだが いたいです (体が痛いです)

Identify the English word or phase from the list below.

- A) My body hurts
- B) I feel well
- C) I go to clinic
- D) You need a shot
- E) a cough

Correct - Click anywhere or press 'y' to continue.

Incorrect - Click anywhere or press 'y' to continue.

You must answer the question before continuing.

Question 5 of 5