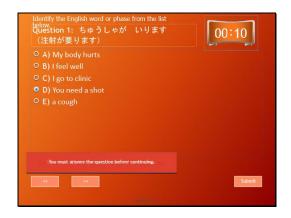

## Question 1: ちゅうしゃが いります (注射が要ります)

Identify the English word or phase from the list below.

- A) My body hurts
- B) I feel well
- C) I go to clinic
- D) You need a shot
- E) a cough

Correct - Click anywhere or press 'y' to continue.

Incorrect - Click anywhere or press 'y' to continue.

You must answer the question before continuing.

Question 1 of 5