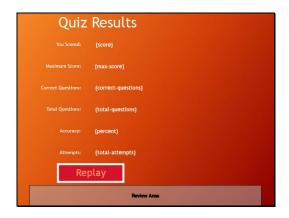

ing.

Question 3 of 5

#### Slide 5 - Slide 5



#### Question 4: せき (咳)

Identify the English word or phase from the list below.

- A) My body hurts
- B) I feel well
- C) I go to clinic
- D) You need a shot
- E) a cough

Correct - Click anywhere or press 'y' to continue.

Incorrect - Click anywhere or press 'y' to continue.

You must answer the question before continuing.

Question 4 of 5

#### Slide 6 - Slide 6



## Question 5: からだが いたいです (体が痛いです)

Identify the English word or phase from the list below.

- A) My body hurts
- B) I feel well
- C) I go to clinic
- D) You need a shot
- E) a cough

Correct - Click anywhere or press 'y' to continue.

Incorrect - Click anywhere or press 'y' to continue.

You must answer the question before continuing.

Question 5 of 5

#### Slide 7 - Slide 7



# Replay Replay Replay Quiz Results



#### Answer Key

- 1. D
- 2. B
- 3. C
- 4. E
- 5. A