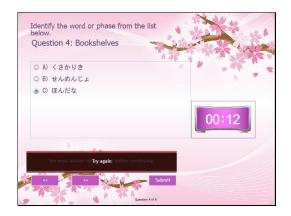

### Question 4: Bookshelves

Identify the word or phase from the list below.

- A) くさかりき
- B) せんめんじょ
- C) ほんだな

Correct - Click anywhere or press 'y' to continue.

Question 4 of 6