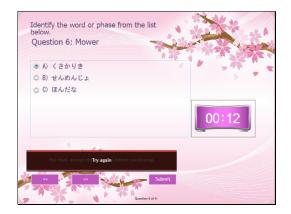

### Question 6: Mower

Identify the word or phase from the list below.

- A) くさかりき
- B) せんめんじょ
- C) ほんだな

Correct - Click anywhere or press 'y' to continue.

Question 6 of 6