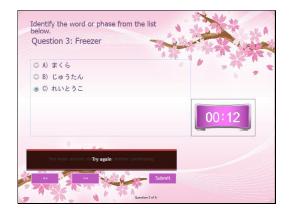

### Question 3: Freezer

Identify the word or phase from the list below.

- A) まくら
- B) じゅうたん
- C) れいとうこ

Correct - Click anywhere or press 'y' to continue.

Question 3 of 6