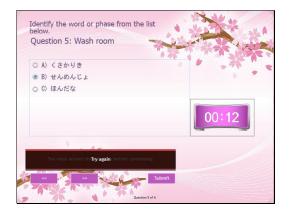

### Question 5: Wash room

Identify the word or phase from the list below.

- A) くさかりき
- B) せんめんじょ
- C) ほんだな

Correct - Click anywhere or press 'y' to continue.

Question 5 of 6