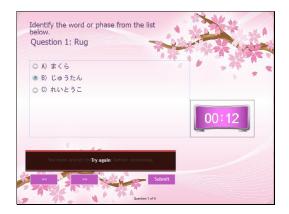

### Question 1: Rug

Identify the word or phase from the list below.

- A) まくら
- B) じゅうたん
- C) れいとうこ

Correct - Click anywhere or press 'y' to continue.

Question 1 of 6