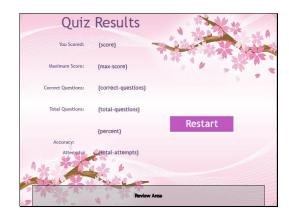

3: Freezer

Identify the word or phase from the list below.

- A) まくら
- B) じゅうたん
- C) れいとうこ

Correct - Click anywhere or press 'y' to continue.

Question 3 of 6

#### Slide 5 - Slide 5



### Question 4: Bookshelves

Identify the word or phase from the list below.

- A) くさかりき
- B) せんめんじょ
- C) ほんだな

Correct - Click anywhere or press 'y' to continue.

Question 4 of 6

#### Slide 6 - Slide 6



### Question 5: Wash room

Identify the word or phase from the list below.

- A) くさかりき
- B) せんめんじょ
- C) ほんだな

Correct - Click anywhere or press 'y' to continue.

Question 5 of 6

#### Slide 7 - Slide 7



### Question 6: Mower

Identify the word or phase from the list below.

- A) くさかりき
- B) せんめんじょ
- C) ほんだな

Correct - Click anywhere or press 'y' to continue.

Question 6 of 6

#### Slide 8 - Slide 8



# **Quiz Results**



### Answer Key

- 1. B
- 2. A
- 3. C
- 4. C
- 5. B
- 6. A