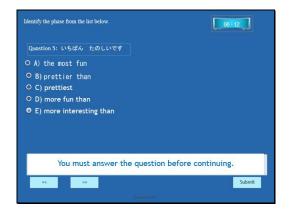

#### Slide 2 - Slide 2

Question 1: いちばん きれいです

Identify the phase from the list below.

- A) the most fun
- B) prettier than
- C) prettiest
- D) more fun than
- E) more interesting than

Correct - Click anywhere or press 'y' to continue.

Incorrect - Click anywhere or press 'y' to continue.

You must answer the question before continuing.

Question 1 of 5