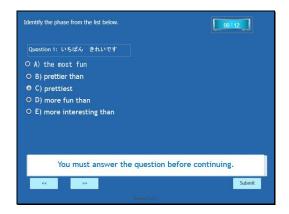

#### Slide 2 - Slide 2

Question 1: いちばん きれいです

Identify the phase from the list below.

- A) the most fun
- B) prettier than
- C) prettiest
- D) more fun than
- E) more interesting than

Correct - Click anywhere or press 'y' to continue.

Incorrect - Click anywhere or press 'y' to continue.

You must answer the question before continuing.

Question 1 of 5