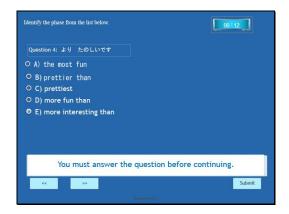

### Question 4: より たのしいです

Identify the phase from the list below.

- A) the most fun
- B) prettier than
- C) prettiest
- D) more fun than
- E) more interesting than

Correct - Click anywhere or press 'y' to continue.

Incorrect - Click anywhere or press 'y' to continue.

You must answer the question before continuing.

Question 4 of 5