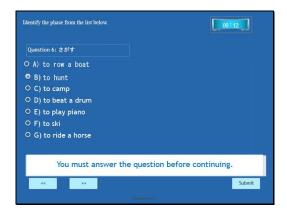

### Question 6: さがす

Identify the phase from the list below.

- A) to row a boat
- B) to hunt
- C) to camp
- D) to beat a drum
- E) to play piano
- F) to ski
- G) to ride a horse

Correct - Click anywhere or press 'y' to continue.

Incorrect - Click anywhere or press 'y' to continue.

You must answer the question before continuing.

Question 6 of 7