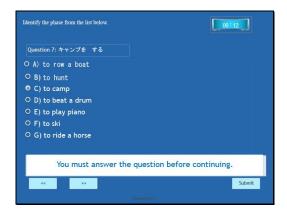

# Question 7: キャンプを する

Identify the phase from the list below.

- A) to row a boat
- B) to hunt
- C) to camp
- D) to beat a drum
- E) to play piano
- F) to ski
- G) to ride a horse

Correct - Click anywhere or press 'y' to continue.

Incorrect - Click anywhere or press 'y' to continue.

You must answer the question before continuing.

Question 5 of 7