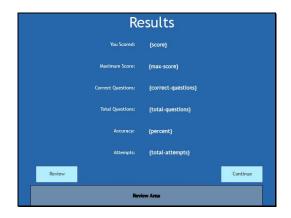

# Results

|                     | You Scored:        |
|---------------------|--------------------|
| {score}             |                    |
|                     | Maximum Score:     |
| {max-score}         |                    |
|                     | Correct Questions: |
| {correct-questions} |                    |
|                     | Total Questions:   |
| {total-questions}   |                    |
|                     | Accuracy:          |
| {percent}           |                    |
|                     | Attempts:          |
| {total-attempts}    |                    |