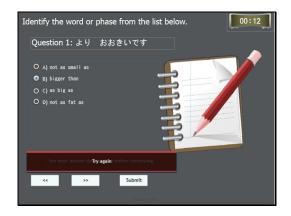

### Question 1: より おおきいです

Identify the word or phase from the list below.

- A) not as small as
- B) bigger than
- C) as big as
- D) not as fat as

Correct - Click anywhere or press 'y' to continue.

Incorrect - Click anywhere or press 'y' to continue.

You must answer the question before continuing.

Question 1 of 4