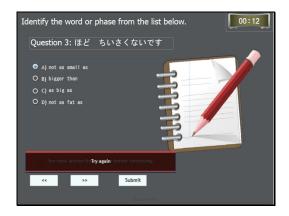

### Question 3: ほど ちいさくないです

Identify the word or phase from the list below.

- A) not as small as
- B) bigger than
- C) as big as
- D) not as fat as

Correct - Click anywhere or press 'y' to continue.

Incorrect - Click anywhere or press 'y' to continue.

You must answer the question before continuing.

Question 3 of 4