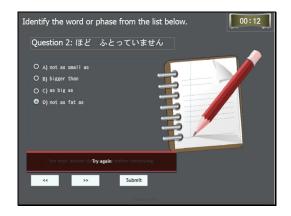

## Question 2: ほど ふとっていません

Identify the word or phase from the list below.

- A) not as small as
- B) bigger than
- C) as big as
- D) not as fat as

Correct - Click anywhere or press 'y' to continue.

Incorrect - Click anywhere or press 'y' to continue.

You must answer the question before continuing.

Question 2 of 4