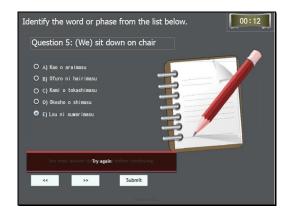

# Question 5: (We) sit down on chair Identify the word or phase from the list below.

- A) Kao o araimasu
- B) Ofuro ni hairimasu
- C) Kami o tokashimasu
- D) Okesho o shimasu
- E) Lsu ni suwarimasu

Correct - Click anywhere or press 'y' to continue.

Incorrect - Click anywhere or press 'y' to continue.

You must answer the question before continuing.

Question 5 of 5