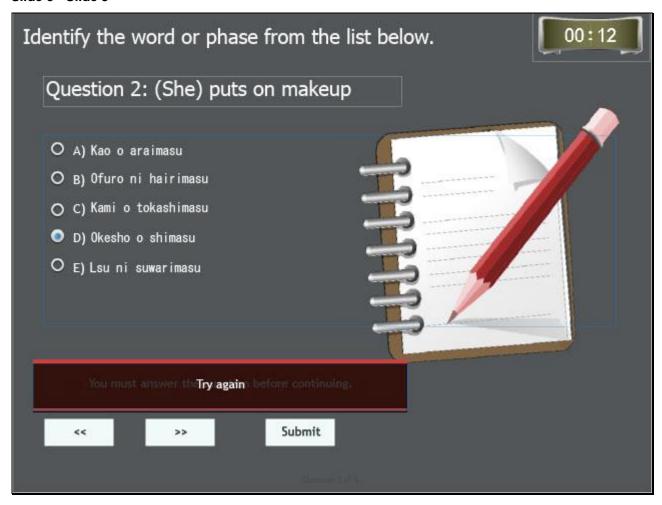

## Question 2: (She) puts on makeup

Identify the word or phase from the list below.

- A) Kao o araimasu
- B) Ofuro ni hairimasu
- C) Kami o tokashimasu
- D) Okesho o shimasu
- E) Lsu ni suwarimasu

Correct - Click anywhere or press 'y' to continue.

Incorrect - Click anywhere or press 'y' to continue.

| You must | answer | the | auestion | before | continuing |
|----------|--------|-----|----------|--------|------------|
|          |        |     |          |        |            |

Question 2 of 5