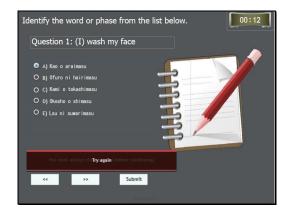

## Question 1: (I) wash my face

Identify the word or phase from the list below.

- A) Kao o araimasu
- B) Ofuro ni hairimasu
- C) Kami o tokashimasu
- D) Okesho o shimasu
- E) Lsu ni suwarimasu

Correct - Click anywhere or press 'y' to continue.

Incorrect - Click anywhere or press 'y' to continue.

You must answer the question before continuing.

Question 1 of 5

Slide 3 - Slide 3