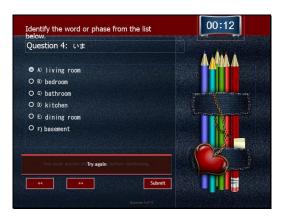

### Question 4: いま

Identify the word or phase from the list below.

- A) living room
- B) bedroom
- C) bathroom
- D) kitchen
- E) dining room
- F) basement

Correct - Click anywhere or press 'y' to continue.