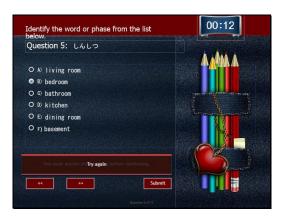

### Question 5: しんしつ

Identify the word or phase from the list below.

- A) living room
- B) bedroom
- C) bathroom
- D) kitchen
- E) dining room
- F) basement

Correct - Click anywhere or press 'y' to continue.