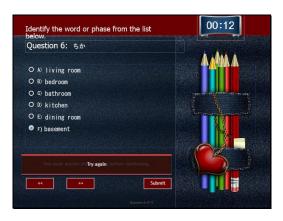

### Question 6: ちか

Identify the word or phase from the list below.

- A) living room
- B) bedroom
- C) bathroom
- D) kitchen
- E) dining room
- F) basement

Correct - Click anywhere or press 'y' to continue.

Incorrect - Click anywhere or press 'y' to continue.

You must answer the question before continuing.

Question 6 of 12