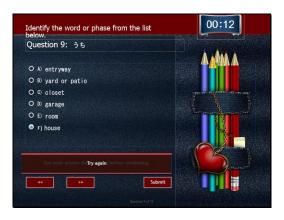

### Question 9: うち

Identify the word or phase from the list below.

- A) entryway
- B) yard or patio
- C) closet
- D) garage
- E) room
- F) house

Correct - Click anywhere or press 'y' to continue.

Incorrect - Click anywhere or press 'y' to continue.

You must answer the question before continuing.

Question 9 of 12