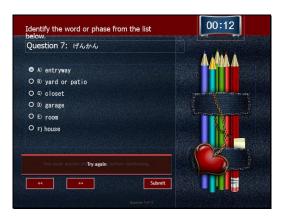

### Question 7: げんかん

Identify the word or phase from the list below.

- A) entryway
- B) yard or patio
- C) closet
- D) garage
- E) room
- F) house

Correct - Click anywhere or press 'y' to continue.

Incorrect - Click anywhere or press 'y' to continue.

You must answer the question before continuing.

Question 7 of 12