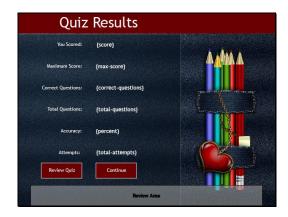

# Quiz Results

|                     | You Scored:        |
|---------------------|--------------------|
| {score}             |                    |
|                     | Maximum Score:     |
| {max-score}         |                    |
|                     | Correct Questions: |
| {correct-questions} |                    |
|                     | Total Questions:   |
| {total-questions}   |                    |
|                     | Accuracy:          |
| {percent}           |                    |
|                     | Attempts:          |
| {total-attempts}    |                    |