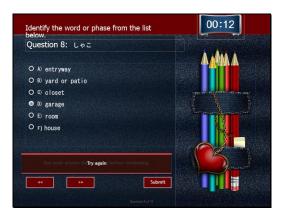

### Question 8: しゃこ

Identify the word or phase from the list below.

- A) entryway
- B) yard or patio
- C) closet
- D) garage
- E) room
- F) house

Correct - Click anywhere or press 'y' to continue.

Incorrect - Click anywhere or press 'y' to continue.

You must answer the question before continuing.

Question 8 of 12