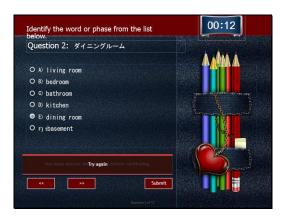

### Question 2: ダイニングルーム

Identify the word or phase from the list below.

- A) living room
- B) bedroom
- C) bathroom
- D) kitchen
- E) dining room
- F) tbasement

Correct - Click anywhere or press 'y' to continue.