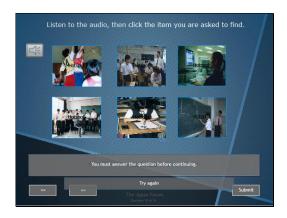

## Slide 11 - Slide 11

The Japan Forum

Listen to the audio, then

Correct - Click anywhere or press 'y' to continue.

Incorrect - Click anywhere or press 'y' to continue.

Question 2 of 24