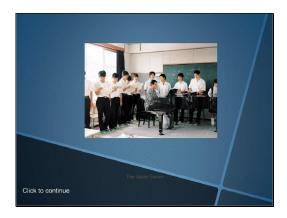

Slide 1 - なんの じゅぎょうですか?

You will need to listen to the words in the online activity.



Slide 2 - なんの じゅぎょうですか?



## Slide 3 - Slide 3



The Japan Forum

## Slide 4 - Slide 4



The Japan Forum

## Slide 5 - Slide 5



The Japan Forum

## Slide 6 - Slide 6



The Japan Forum

## Slide 7 - Slide 7



The Japan Forum

## Slide 8 - Slide 8



The Japan Forum

### Slide 9 - Slide 9



# Instructions:

Listen to the audio for each slide then click the item you are asked to find. If you select the wrong picture the first time around you must click the target icon to deselect it, then select your new choice.

Do not click submit with 2 targets on screen. You will have 2 attempts on each screen.

## Slide 10 - Slide 10



The Japan Forum

Listen to the audio, then

Correct - Click anywhere or press 'y' to continue.

Incorrect - Click anywhere or press 'y' to continue.

Question 1 of 24

## Slide 11 - Slide 11



The Japan Forum

Listen to the audio, then

Correct - Click anywhere or press 'y' to continue.

Incorrect - Click anywhere or press 'y' to continue.

Question 2 of 24

## Slide 12 -