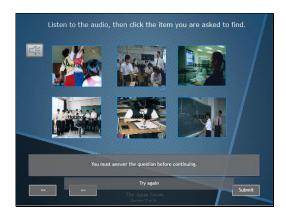

## Slide 10 - Slide 10

The Japan Forum

Listen to the audio, then

Correct - Click anywhere or press 'y' to continue.

Incorrect - Click anywhere or press 'y' to continue.

Question 1 of 24