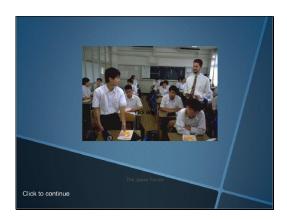

Slide 1 - なんの じゅぎょうですか?

You will need to listen to the words in the online activity.



Slide 2 - なんの じゅぎょうですか?



## Slide 3 - Slide 3



The Japan Forum

## Slide 4 - Slide 4



The Japan Forum

## Slide 5 - Slide 5



The Japan Forum

## Slide 6 - Slide 6



The Japan Forum

## Slide 7 - Slide 7



The Japan Forum

## Slide 8 - Slide 8



The Japan Forum

### Slide 9 - Slide 9



# Instructions:

Listen to the audio for each slide then click the item you are asked to find. If you select the wrong picture the first time around you must click the target icon to deselect it, then select your new choice.

Do not click submit with 2 targets on screen. You will have 2 attempts on each screen.

## Slide 10 - Slide 10



The Japan Forum

Listen to the audio, then

Correct - Click anywhere or press 'y' to continue.

Incorrect - Click anywhere or press 'y' to continue.

Question 1 of 24

## Slide 11 - Slide 11



The Japan Forum

Listen to the audio, then

Correct - Clic