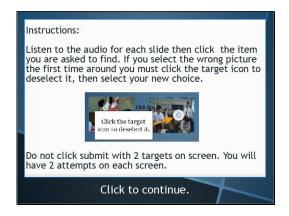

# Instructions:

Listen to the audio for each slide then click the item you are asked to find. If you select the wrong picture the first time around you must click the target icon to deselect it, then select your new choice.

Do not click submit with 2 targets on screen. You will have 2 attempts on each screen.