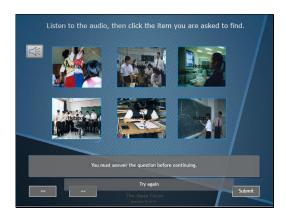

## Slide 12 - Slide 12

The Japan Forum

Listen to the audio, then

Correct - Click anywhere or press 'y' to continue.

Incorrect - Click anywhere or press 'y' to continue.

Question 3 of 24