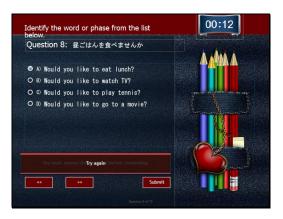

#### Slide 9 - Slide 9

- Question 8: 昼ごはんを食べませんか
- Identify the word or phrase from the list below.
- A) Would you like to eat lunch?
- B) Would you like to watch TV?
- C) Would you like to play tennis?
- D) Would you like to go to a movie?