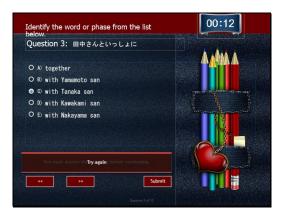

### Slide 4 - Slide 4

- Question 3: 田中さんといっしょに
- Identify the word or phrase from the list below.
- A) together
- B) with Yamamoto san
- C) with Tanaka san
- D) with Kawakami san
- E) with Nakayama san

Correct - Click anywhere or press 'y' to continue.

Incorrect - Click anywhere or press 'y' to continue.

You must answer the question before continuing.

Question 3 of 10