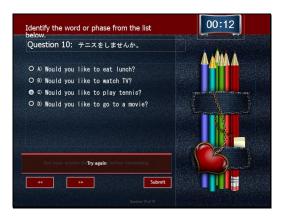

### Slide 11 - Slide 11

Question 10: テニスをしませんか。

Identify the word or phrase from the list below.

- A) Would you like to eat lunch?
- B) Would you like to watch TV?
- C) Would you like to play tennis?
- D) Would you like to go to a movie?