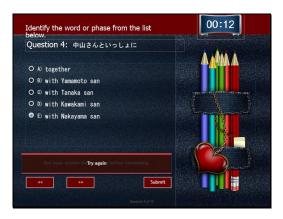

### Slide 5 - Slide 5

- Question 4: 中山さんといっしょに
- Identify the word or phrase from the list below.
- A) together
- B) with Yamamoto san
- C) with Tanaka san
- D) with Kawakami san
- E) with Nakayama san

Correct - Click anywhere or press 'y' to continue.

Incorrect - Click anywhere or press 'y' to continue.

You must answer the question before continuing.

Question 4 of 10