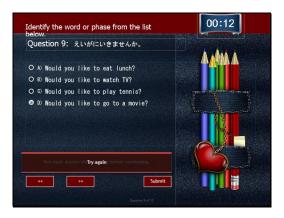

### Slide 10 - Slide 10

- Question 9: えいがにいきませんか。
- Identify the word or phrase from the list below.
- A) Would you like to eat lunch?
- B) Would you like to watch TV?
- C) Would you like to play tennis?
- D) Would you like to go to a movie?