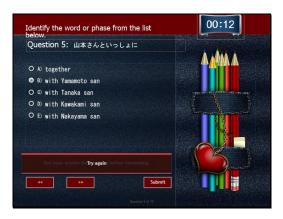

### Slide 6 - Slide 6

- Question 5: 山本さんといっしょに
- Identify the word or phrase from the list below.
- A) together
- B) with Yamamoto san
- C) with Tanaka san
- D) with Kawakami san
- E) with Nakayama san

Correct - Click anywhere or press 'y' to continue.

Incorrect - Click anywhere or press 'y' to continue.

You must answer the question before continuing.

Question 5 of 10