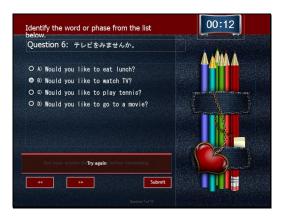

### Slide 8 - Slide 8

- Question 6: テレビをみませんか。
- Identify the word or phrase from the list below.
- A) Would you like to eat lunch?
- B) Would you like to watch TV?
- C) Would you like to play tennis?
- D) Would you like to go to a movie?