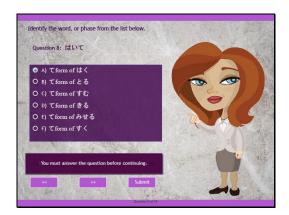

#### Slide 9 - Slide 9

Question 8: はいて

Identify the word, or phase from the list below.

- A) てform of はく
- B) てform of とる
- C) てform of すむ
- D) てform of きる
- E) てform of みせる
- F) てform of すく

Correct - Click anywhere or press 'y' to continue.

Incorrect - Click anywhere or press 'y' to continue.

You must answer the question before continuing.

Question 8 of 24