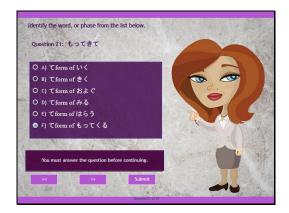

# Question 21: もってきて

Identify the word, or phase from the list below.

- A) てform of いく
- B) てform of きく
- C) てform of およぐ
- D) てform of みる
- E) てform of はらう
- F) てform of もってくる

Correct - Click anywhere or press 'y' to continue.

Incorrect - Click anywhere or press 'y' to continue.

You must answer the question before continuing.

Question 21 of 24