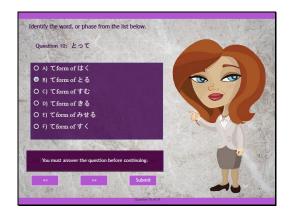

Incorrect - Click anywhere or press 'y' to continue.

You must answer the question before continuing.

Question 9 of 24

Slide 11 - Slide 11

Question 10: とって

Identify the word, or phase from the list below.

- A) てform of はく
- B) てform of とる
- C) てform of すむ
- D) てform of きる
- E) てform of みせる
- F) てform of すく

Correct - Click anywhere or press 'y' to continue.

Incorrect - Click anywhere or press 'y' to continue.

You must answer the question before continuing.

Question 10 of 24