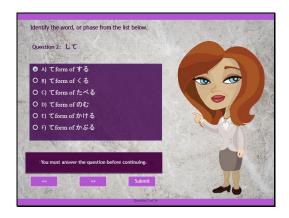

#### Question 2: して

Identify the word, or phrase from the list below.

- A) てform of する
- B) てform of くる
- C) てform of たべる
- D) てform of のむ
- E) てform of かける
- F) てform of かぶる

Correct - Click anywhere or press 'y' to continue.

Incorrect - Click anywhere or press 'y' to continue.

You must answer the question before continuing.

Question 2 of 24