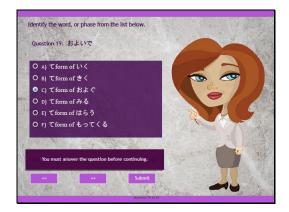

#### Slide 20 - Slide 20

Question 19: およいで

Identify the word, or phase from the list below.

- A) てform of いく
- B) てform of きく
- C) てform of およぐ
- D) てform of みる
- E) てform of はらう
- F) てform of もってくる

Correct - Click anywhere or press 'y' to continue.

Incorrect - Click anywhere or press 'y' to continue.

You must answer the question before continuing.

Question 19 of 24