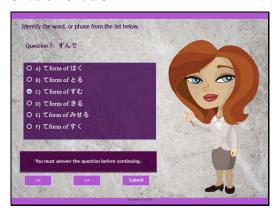

Incorrect - Click anywhere or press 'y' to continue.

You must answer the question before continuing.

Question 6 of 24

Slide 8 - Slide 8

Question 7: すんで

Identify the word, or phase from the list below.

- A) てform of はく
- B) てform of とる
- C) てform of すむ
- D) てform of きる
- E) てform of みせる
- F) てform of すく

Correct - Click anywhere or press 'y' to continue.

Incorrect - Click anywhere or press 'y' to continue.

You must answer the question before continuing.

Question 7 of 24