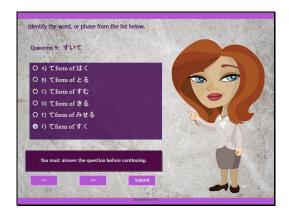

#### Question 9: すいて

Identify the word, or phase from the list below.

- A) てform of はく
- B) てform of とる
- C) てform of すむ
- D) てform of きる
- E) てform of みせる
- F) てform of すく

Correct - Click anywhere or press 'y' to continue.

Incorrect - Click anywhere or press 'y' to continue.

You must answer the question before continuing.

Question 9 of 24

Slide 11 - Slide 11

Question 10: とって

Identify the word, or phase from the list below.

- A) てform of はく
- B) てform of とる
- C) てform of すむ
- D) てform of きる
- E) てform of みせる
- F) てform of すく