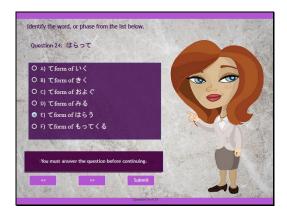

# Question 24: はらって

Identify the word, or phase from the list below.

- A) てform of いく
- B) てform of きく
- C) てform of およぐ
- D) てform of みる
- E) てform of はらう
- F) てform of もってくる

Correct - Click anywhere or press 'y' to continue.

Incorrect - Click anywhere or press 'y' to continue.

You must answer the question before continuing.

Question 24 of 24