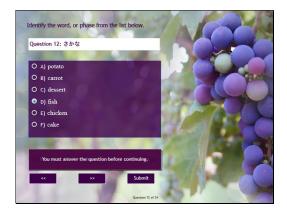

#### Slide 13 - Slide 13

Question 12: さかな

Identify the word, or phrase from the list below.

Correct - Click anywhere or press 'y' to continue.

Question 12 of 24