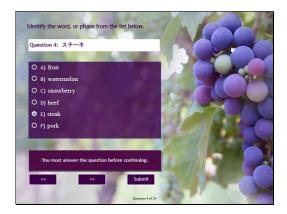

# Question 4: ステーキ

Identify the word, or phrase from the list below.

Correct - Click anywhere or press 'y' to continue.

Question 4 of 24