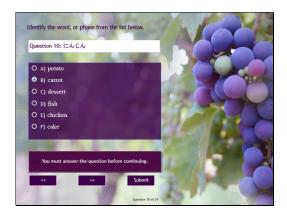

#### Slide 11 - Slide 11

Question 10: にんじん

Identify the word, or phrase from the list below.

Correct - Click anywhere or press 'y' to continue.

Question 10 of 24