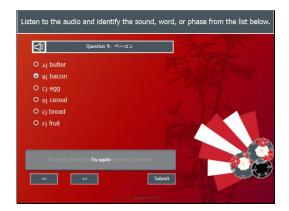

#### Slide 10 - Slide 10

Question 9: ベーコン

Listen to the audio and identify the sound, word, or phase from the list below.

- A) butterB) bacon
- C) egg
- D) cereal
- E) bread
- F) fruit

Correct - Click anywhere or press 'y' to continue.

Incorrect - Click anywhere or press 'y' to continue.

You must answer the question before continuing.

Question 9 of 18