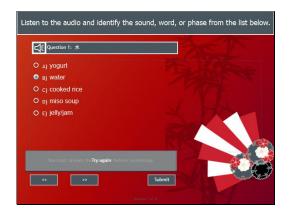

#### Slide 2 - Slide 2

Question 1: 水

Listen to the audio and identify the sound, word, or phase from the list below.

- A) yogurt
- B) water
- C) cooked rice
- D) miso soup
- E) jelly/jam

Correct - Click anywhere or press 'y' to continue.

Incorrect - Click anywhere or press 'y' to continue.

You must answer the question before continuing.

Question 1 of 18