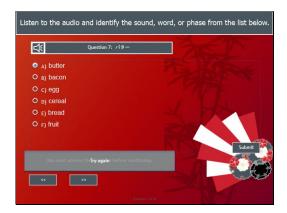

#### Slide 8 - Slide 8

Question 7: バター

Listen to the audio and identify the sound, word, or phase from the list below.

- A) butter
- B) bacon
- C) egg
- D) cereal
- E) bread
- F) fruit

Correct - Click anywhere or press 'y' to continue.

Incorrect - Click anywhere or press 'y' to continue.

You must answer the question before continuing.

Question 7 of 18