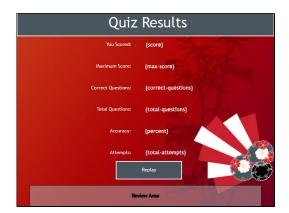

# **Quiz Results**

You Scored:

{score}

Maximum Score:

 $\{max\text{-score}\}$ 

|                     | Correct Questions: |
|---------------------|--------------------|
| {correct-questions} |                    |
|                     | Total Questions:   |
| {total-questions}   |                    |
|                     | Accuracy:          |
| {percent}           |                    |
|                     | Attempts:          |
| {total-attempts}    |                    |