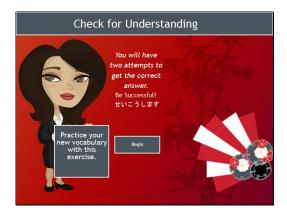

## Check for Understanding

Begin

Begin

Begin

You will have two attempts to get the correct answer.

Be Successful! せいこうします

Practice your new vocabulary with this exercise.