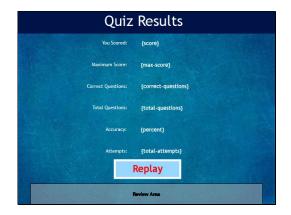

# Replay Replay Replay Quiz Results

You Scored:

| {score}             | 100 500,000        |
|---------------------|--------------------|
| (200.0)             | Maximum Score:     |
| {max-score}         |                    |
|                     | Correct Questions: |
| {correct-questions} |                    |
|                     | Total Questions:   |
| {total-questions}   | A                  |
| {percent}           | Accuracy:          |
| (percent)           | Attempts:          |
| {total-attempts}    |                    |