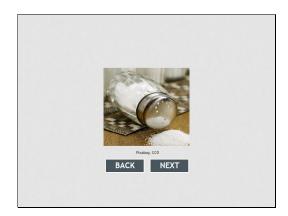

# Slide 1 - Slide 1

You will need to listen to the words in the online activity.



# Let's move!

# しおを とってください。

# Will you pass me the salt?

### Slide 2 - Slide 2



# Slide 3 - Slide 3



### Slide 4 - Slide 4



Getty Images, sunabesyou

### Slide 5 - Slide 5



### Slide 6 - Slide 6



# Slide 7 - Slide 7



### Slide 8 - Slide 8



### Slide 9 - Slide 9



# Slide 10 - Slide 10



Getty Images, sunabesyou

# Slide 11 - Slide 11



# Slide 12 - Slide 12



# Slide 13 - Slide 13



Slide 14 - Slide 14



# しおを とってください。

# On the upcoming slides click the item that you are asked to pass at the table.

# Slide 15 - Slide 15



# Listen to the audio then click the picture that represents the sound.

Correct - Click anywhere or press 'y' to continue.

Incorrect - Click anywhere or press 'y' to continue.

Question 1 of 6

# Slide 16 - Slide 16



# Listen to the audio then click the picture that represents the sound.

Correct - Click anywhere or press '