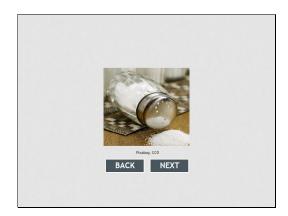

# Slide 1 - Slide 1

You will need to listen to the words in the online activity.



# Let's move!

# しおを とってください。

# Will you pass me the salt?

### Slide 2 - Slide 2



# Slide 3 - Slide 3



### Slide 4 - Slide 4



Getty Images, sunabesyou

### Slide 5 - Slide 5



### Slide 6 - Slide 6



# Slide 7 - Slide 7



### Slide 8 - Slide 8



### Slide 9 - Slide 9



# Slide 10 - Slide 10



Getty Images, sunabesyou

# Slide 11 - Slide 11



# Slide 12 - Slide 12



# Slide 13 - Slide 13



Slide 14 - Slide 14



# しおを とってください。

# On the upcoming slides click the item that you are asked to pass at the table.

# Slide 15 - Slide 15



# Listen to the audio then click the picture that represents the sound.

Correct - Click anywhere or press 'y' to continue.

Incorrect - Click anywhere or press 'y' to continue.

Question 1 of 6

# Slide 16 - Slide 16



# Listen to the audio then click the picture that represents the sound.

Correct - Click anywhere or press 'y' to continue.

Incorrect - Click anywhere or press 'y' to continue.

Question 2 of 6

# Slide 17 - Slide 17



# Listen to the audio then click the picture that represents the sound.

Correct - C