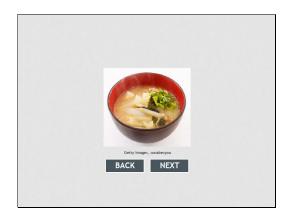

# Slide 1 - Slide 1

You will need to listen to the words in the online activity.



# Let's move!

# しおを とってください。

# Will you pass me the salt?

### Slide 2 - Slide 2



# Slide 3 - Slide 3



### Slide 4 - Slide 4



Getty Images, sunabesyou

### Slide 5 - Slide 5



### Slide 6 - Slide 6



# Slide 7 - Slide 7



### Slide 8 - Slide 8



### Slide 9 - Slide 9



# Slide 10 - Slide 10



Getty Images, sunabesyou

# Slide 11 - Slide 11



# Slide 12 - Slide 12



# Slide 13 - Slide 13



Slide 14 - Slide 14



# しおを とってください。

# On the upcoming slides click the item that you are asked to pass at the table.

# Slide 15 - Slide 15



# Listen to the audio then click the picture that represents the sound.

Correct - Click anywhere or press 'y' to continue.

Incorrect - Click anywhere or press 'y' to continue.

Question 1 of 6

# Slide 16 - Slide 16



# Listen to the audio then click the picture that represents the sound.

Correct - Click anywhere or press 'y' to continue.

Incorrect - Click anywhere or p