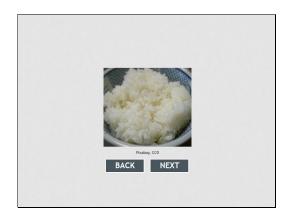

# Slide 1 - Slide 1

You will need to listen to the words in the online activity.



# Let's move!

# しおを とってください。

# Will you pass me the salt?

### Slide 2 - Slide 2



# Slide 3 - Slide 3



### Slide 4 - Slide 4



Getty Images, sunabesyou

### Slide 5 - Slide 5



### Slide 6 - Slide 6



# Slide 7 - Slide 7



### Slide 8 - Slide 8



### Slide 9 - Slide 9



# Slide 10 - Slide 10



Getty Images, sunabesyou

# Slide 11 - Slide 11



# Slide 12 - Slide 12



# Slide 13 - Slide 13



Slide 14 - Slide 14



# しおを とってください。

# On the upcoming slides click the item that you are asked to pass at the table.

# Slide 15 - Slide 15



# Listen to the audio then click the picture that represents the sound.

Correct - Click anywhere or press 'y' to continue.

Incorrect - Click anywhere or press 'y' to continue.

Question 1 of 6

# Slide 16 - Slide 16



# Listen to the audio then click the picture that represents the sound.

Correct - Click anywhere or press 'y' to continue.

Incorrect - Click anywhere or press 'y' to continue.

Question 2 of 6

# Slide 17 - Slide 17



# Listen to the audio then click the picture that represents the sound.

Correct - Click anywhere or press 'y' to continue.

Incorrect - Click anywhere or press 'y' to continue.

Questi