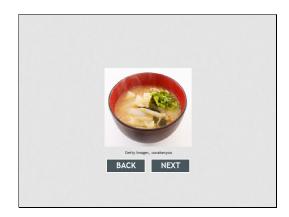

# Slide 1 - Slide 1

You will need to listen to the words in the online activity.



# Let's move!

# しおを とってください。

# Will you pass me the salt?

### Slide 2 - Slide 2



# Slide 3 - Slide 3



### Slide 4 - Slide 4



Getty Images, sunabesyou

### Slide 5 - Slide 5



### Slide 6 - Slide 6



# Slide 7 - Slide 7



### Slide 8 - Slide 8



### Slide 9 - Slide 9



# Slide 10 - Slide 10



Getty Images, sunabesyou

# Slide 11 - Slide 11



# Slide 12 - Slide 12



# Slide 13 - Slide 13



Slide 14 - Slide 14



# しおを とってください。

# On the upcoming slides click the item that you are asked to pass at the table.

# Slide 15 - Slide 15



# Listen to the audio then click the picture that represents the sound.

Correct - Click anywhere or press 'y' to continue.

Incorrect - Click anywhere or press 'y' to continue.

Question 1 of 6

# Slide 16 - Slide 16



# Listen to the audio then click the picture that represents the sound.

Correct - Click anywhere or press 'y' to continue.

Incorrect - Click anywhere or press 'y' to continue.

Question 2 of 6

# Slide 17 - Slide 17



# Listen to the audio then click the picture that represents the sound.

Correct - Click anywhere or press 'y