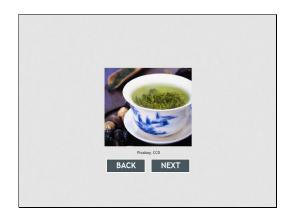

# Slide 1 - Slide 1

You will need to listen to the words in the online activity.



# Let's move!

# しおを とってください。

# Will you pass me the salt?

### Slide 2 - Slide 2



# Slide 3 - Slide 3



### Slide 4 - Slide 4



Getty Images, sunabesyou

### Slide 5 - Slide 5



### Slide 6 - Slide 6



# Slide 7 - Slide 7



### Slide 8 - Slide 8



### Slide 9 - Slide 9



# Slide 10 - Slide 10



Getty Images, sunabesyou

# Slide 11 - Slide 11



# Slide 12 - Slide 12



# Slide 13 - Slide 13



Slide 14 - Slide 14



# しおを とってください。

# On the upcoming slides click the item that you are asked to pass at the table.

# Slide 15 - Slide 15



# Listen to the audio then click the picture that represents the sound.

Correct - Click anywhere or press 'y' to continue.

Incorrect - Click anywhere or press 'y' to continue.

Question 1 of 6

# Slide 16 - Slide 16



# Listen to the audio then click the picture that represents the sound.

Correct - Click anywhere or press 'y' to continue.

Incorr