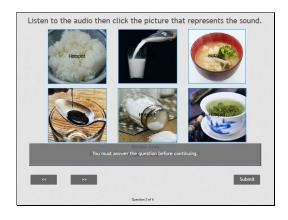

# Listen to the audio then click the picture that represents the sound.

Correct - Click anywhere or press 'y' to continue.

Incorrect - Click anywhere or press 'y' to continue.

Question 2 of 6