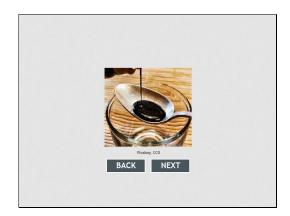

# Slide 1 - Slide 1

You will need to listen to the words in the online activity.



# Let's move!

# しおを とってください。

# Will you pass me the salt?

### Slide 2 - Slide 2



# Slide 3 - Slide 3



### Slide 4 - Slide 4



Getty Images, sunabesyou

### Slide 5 - Slide 5



### Slide 6 - Slide 6



# Slide 7 - Slide 7



### Slide 8 - Slide 8



### Slide 9 - Slide 9



# Slide 10 - Slide 10



Getty Images, sunabesyou

# Slide 11 - Slide 11



# Slide 12 - Slide 12



# Slide 13 - Slide 13



Slide 14 - Slide 14



# しおを とってください。

# On the upcoming slides click the item that you are asked to pass at the table.

# Slide 15 - Slide 15



# Listen to the audio then click the picture that represents the sound.

Correct - Click anywhere or press 'y' to continue.

Incorrect - Click anywhere or press 'y' to continue.

Question 1 of 6

# Slide 16 - Slide 16



# Listen to the audio then click the picture that represents the sound.

Correct - Click anywhere or press 'y' to continue.

Incorrect - Click anywhere or press 'y' to continue.

Question 2 of 6

# Slide 17 - Slide 17



# Listen to the audio then click the picture that represents the sound.

Correct - Click anywhere or press 'y' to continue.

Incorrect - Click anywhere or press