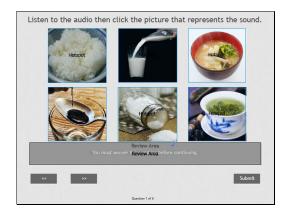

# Listen to the audio then click the picture that represents the sound.

Correct - Click anywhere or press 'y' to continue.

Incorrect - Click anywhere or press 'y' to continue.

Question 1 of 6