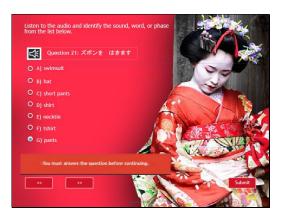

#### Slide 22 - Slide 22

Question 21: ズボンを はきます

Listen to the audio and identify the sound, word, or phrase from the list below.

A) swimsuit

B) hat

C) short pants

D) shirt

E) necktie

F) tshirt

G) pants

Correct - Click anywhere or press 'y' to continue. Incorrect - Click anywhere or press 'y' to continue. You must answer the question before continuing.

Question 21 of 25

Slide 23 - Slide 23