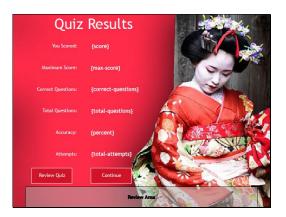

# **Quiz Results**

|                     | You Scored:        |
|---------------------|--------------------|
| {score}             |                    |
|                     | Maximum Score:     |
| {max-score}         |                    |
|                     | Correct Questions: |
| {correct-questions} |                    |
|                     | Total Questions:   |
| {total-questions}   |                    |
|                     | Accuracy:          |
| {percent}           |                    |
|                     | Attempts:          |
| {total-attempts}    |                    |