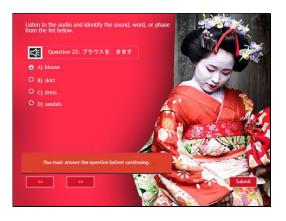

Question 22: ブラウスを きます

Listen to the audio and identify the sound, word, or phrase from the list below.

A) blouse

B) skirt

C) dress

D) sandals

Correct - Click anywhere or press 'y' to continue.

Incorrect - Click anywhere or press 'y' to continue.