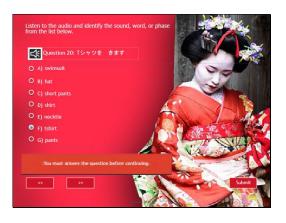

#### Slide 21 - Slide 21

Question 20: Tシャツを きます

Listen to the audio and identify the sound, word, or phrase from the list below.

A) swimsuit

B) hat

C) short pants

D) shirt

E) necktie

F) tshirt

G) pants

Correct - Click anywhere or press 'y' to continue. Incorrect - Click anywhere or press 'y' to continue. You must answer the question before continuing.

Question 20 of 25