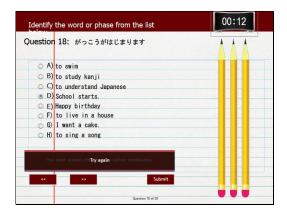

### Question 18: がっこうがはじまります

Identify the word or phrase from the list below.

- A) to swim
- B) to study kanji
- C) to understand Japanese
- D) School starts.
- E) Happy birthday
- F) to live in a house
- G) I want a cake.
- H) to sing a song

Correct - Click anywhere or press 'y' to continue.

Incorrect - Click anywhere or press 'y' to continue.

You must answer the question before continuing.

Question 18 of 20