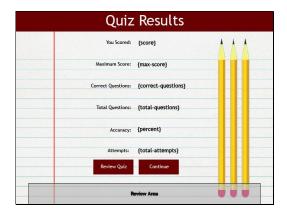

# **Quiz Results**

You Scored:

{score}

Maximum Score:

{max-score}

Correct Questions:

{correct-questions}

Total Questions:

{total-questions}

Accuracy:

{percent}

Attempts:

#### Answer Key

- 1. G
- 2. B
- 3. E
- 4. D
- 5. A
- 6. C
- 7. F
- 8. H
- 9. B
- 10. D
- 10. D
- 11. E
- 12. A
- 13. C
- 14. F
- 15. G
- 16. H
- 17. B
- 18. D
- 19. C
- 20. C