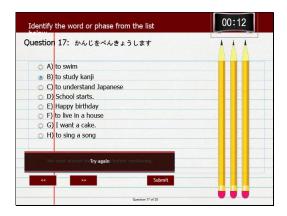

#### Question 17: かんじをべんきょうします

Identify the word or phrase from the list below.

- A) to swim
- B) to study kanji
- C) to understand Japanese
- D) School starts.
- E) Happy birthday
- F) to live in a house
- G) I want a cake.
- H) to sing a song

Correct - Click anywhere or press 'y' to continue.

Incorrect - Click anywhere or press 'y' to continue.

You must answer the question before continuing.

Question 17 of 20