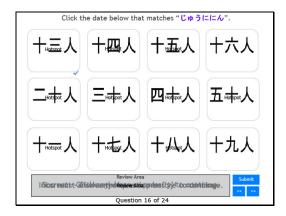

# Hot Spot

Click the date below that matches "じゅうににん".

Correct - Click anywhere or press 'y' to continue.

Incorrect - Click anywhere or press 'y' to continue.

You must answer the question before continuing.

Question 16 of 24

Slide 18 - Slide 18

Click the date below that matches "じゅうろくにん".

Correct - Click anywhere or press 'y' to continue.

Incorrect - Click anywhere or press 'y' to continue.

You must answer the question before continuing.