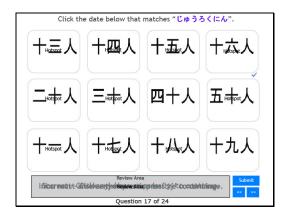

Question 16 of 24

Slide 18 - Slide 18

Click the date below that matches "じゅうろくにん".

Correct - Click anywhere or press 'y' to continue.

Incorrect - Click anywhere or press 'y' to continue.

You must answer the question before continuing.

Question 17 of 24

Slide 19 - Slide 19

Click the date below that matches "じゅうはちにん".

Correct - Click anywhere or press 'y' to continue.

Incorrect - Click anywhere or press 'y' to continue.

You must answer the question before continuing.