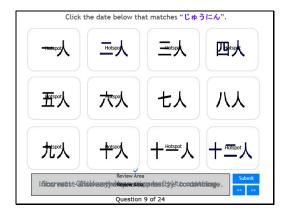

Question 7 of 24

Slide 9 - Slide 9

Click the date below that matches "じゅうににん".

Correct - Click anywhere or press 'y' to continue.

Incorrect - Click anywhere or press 'y' to continue.

You must answer the question before continuing.

Question 9 of 24

Slide 11 - Slide 11

# Hot Spot

Click the date below that matches "しちにん".

Correct - Click anywhere or press 'y' to continue.

Incorrect - Click anywhere or press 'y' to continue.

You must answer the question before continuing.