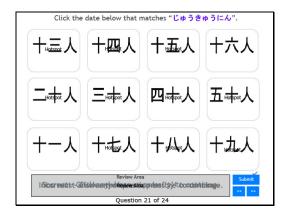

# Hot Spot

Click the date below that matches "じゅうきゅうにん".

Correct - Click anywhere or press 'y' to continue.

Incorrect - Click anywhere or press 'y' to continue.

You must answer the question before continuing.

Question 21 of 24

Slide 23 - Slide 23