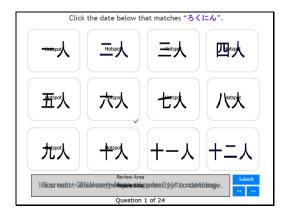

Slide 2 - Slide 2

Click the date below that matches " $3 \le 12$ ".

Correct - Click anywhere or press 'y' to continue.

Incorrect - Click anywhere or press 'y' to continue.

You must answer the question before continuing.

Question 1 of 24

Slide 3 - Slide 3

Click the date below that matches "よにん".

Correct - Click anywhere or press 'y' to continue.

Incorrect - Click anywhere or press 'y' to continue.

You must answer the question before continuing.