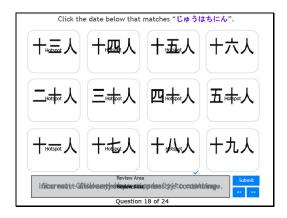

Question 17 of 24

Slide 19 - Slide 19

Click the date below that matches "じゅうはちにん".

Correct - Click anywhere or press 'y' to continue.

Incorrect - Click anywhere or press 'y' to continue.

You must answer the question before continuing.

Question 18 of 24

Slide 20 - Slide 20