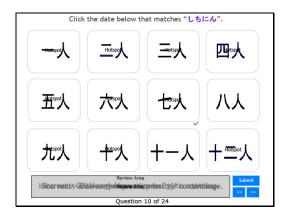

# Hot Spot

Click the date below that matches "しちにん".

Correct - Click anywhere or press 'y' to continue.

Incorrect - Click anywhere or press 'y' to continue.

You must answer the question before continuing.

Question 10 of 24

Slide 12 - Slide 12