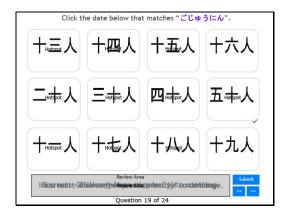

# Hot Spot

Click the date below that matches "ごじゅうにん".

Correct - Click anywhere or press 'y' to continue.

Incorrect - Click anywhere or press 'y' to continue.

You must answer the question before continuing.

Question 19 of 24

Slide 21 - Slide 21