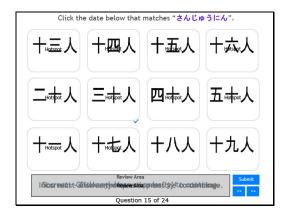

# Hot Spot

Click the date below that matches "さんじゅうにん".

Correct - Click anywhere or press 'y' to continue.

Incorrect - Click anywhere or press 'y' to continue.

You must answer the question before continuing.

Question 15 of 24

Slide 17 - Slide 17