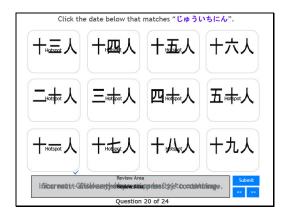

# Hot Spot

Click the date below that matches "じゅういちにん".

Correct - Click anywhere or press 'y' to continue.

Incorrect - Click anywhere or press 'y' to continue.

You must answer the question before continuing.

Question 20 of 24

Slide 22 - Slide 22