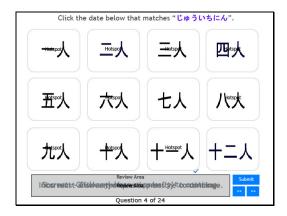

Question 3 of 24

Slide 5 - Slide 5

Click the date below that matches "じゅういちにん".

Correct - Click anywhere or press 'y' to continue.

Incorrect - Click anywhere or press 'y' to continue.

You must answer the question before continuing.

Question 4 of 24

Slide 6 - Slide 6

Click the date below that matches "はちにん".

Correct - Click anywhere or press 'y' to continue.

Incorrect - Click anywhere or press 'y' to continue.

You must answer the question before continuing.