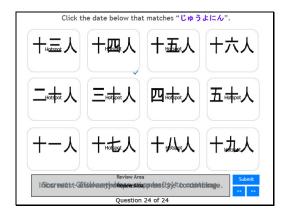

# Hot Spot

Click the date below that matches "じゅうよにん".

Correct - Click anywhere or press 'y' to continue.

Incorrect - Click anywhere or press 'y' to continue.

You must answer the question before continuing.

Question 24 of 24