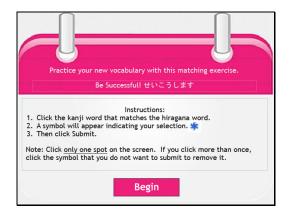

Slide 1 - Slide 1

Practice your new vocabulary with this matching exercise.

Be Successful! せいこうします

#### Instructions:

- 1. Click the kanji word that matches the hiragana word.
- 2. A symbol will appear indicating your selection.
- 3. Then click Submit.

Note: Click <u>only one spot</u> on the screen. If you click more than once, click the symbol that you do not want to submit to remove it.