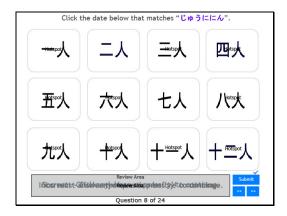

Question 7 of 24

Slide 9 - Slide 9

Click the date below that matches "じゅうににん".

Correct - Click anywhere or press 'y' to continue.

Incorrect - Click anywhere or press 'y' to continue.

You must answer the question before continuing.

Question 8 of 24

Slide 10 - Slide 10

Click the date below that matches "じゅうにん".

Correct - Click anywhere or press 'y' to continue.

Incorrect - Click anywhere or press 'y' to continue.

You must answer the question before continuing.