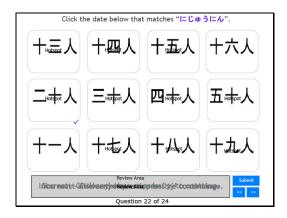

#### Hot Spot

Click the date below that matches "にじゅうにん".

Correct - Click anywhere or press 'y' to continue.

Incorrect - Click anywhere or press 'y' to continue.

You must answer the question before continuing.

Question 22 of 24

Slide 24 - Slide 24