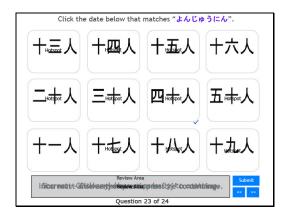

# Hot Spot

Click the date below that matches "よんじゅうにん".

Correct - Click anywhere or press 'y' to continue.

Incorrect - Click anywhere or press 'y' to continue.

You must answer the question before continuing.

Question 23 of 24

Slide 25 - Slide 25