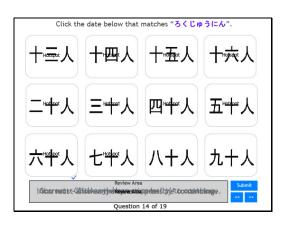

## Hot Spot

Click the date below that matches "3 < lp > l < h".

Correct - Click anywhere or press 'y' to continue.

Incorrect - Click anywhere or press 'y' to continue.

You must answer the question before continuing.

Question 14 of 19

Slide 16 - Slide 16