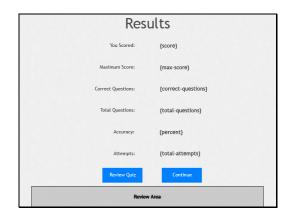

#### Results

|                     | You Scored:        |
|---------------------|--------------------|
| {score}             |                    |
|                     | Maximum Score:     |
| {max-score}         |                    |
|                     | Correct Questions: |
| {correct-questions} |                    |
|                     | Total Questions:   |
| {total-questions}   |                    |
|                     | Accuracy:          |
| {percent}           |                    |
|                     | Attempts:          |
| {total-attempts}    |                    |