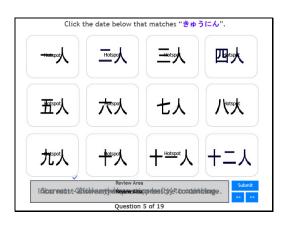

### Hot Spot

Click the date below that matches "きゅうにん".

Correct - Click anywhere or press 'y' to continue.

Incorrect - Click anywhere or press 'y' to continue.

You must answer the question before continuing.

Question 5 of 19

Slide 7 - Slide 7