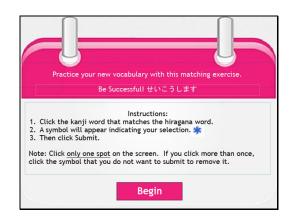

Slide 1 - Slide 1

Practice your new vocabulary with this matching exercise.

Be Successful! せいこうします

Instructions:

- 1. Click the kanji word that matches the hiragana word.
- 2. A symbol will appear indicating your selection.
- 3. Then click Submit.

Note: Click <u>only one spot</u> on the screen. If you click more than once, click the symbol that you do not want to submit to remove it.

Slide 2 - Slide 2