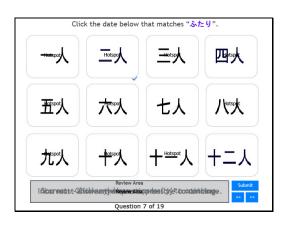

### Hot Spot

Click the date below that matches "ふたり".

Correct - Click anywhere or press 'y' to continue.

Incorrect - Click anywhere or press 'y' to continue.

You must answer the question before continuing.

Question 7 of 19

Slide 9 - Slide 9