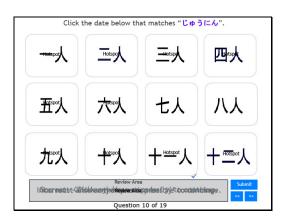

### Hot Spot

Click the date below that matches "じゅうにん".

Correct - Click anywhere or press 'y' to continue.

Incorrect - Click anywhere or press 'y' to continue.

You must answer the question before continuing.

Question 10 of 19

Slide 12 - Slide 12