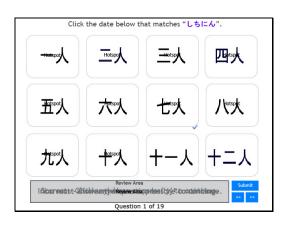

### Hot Spot

Click the date below that matches "L5ICA".

Correct - Click anywhere or press 'y' to continue.

Incorrect - Click anywhere or press 'y' to continue.

You must answer the question before continuing.

Question 1 of 19

Slide 3 - Slide 3