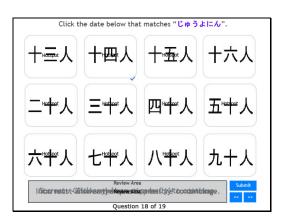

## Hot Spot

Click the date below that matches "じゅうよにん".

Correct - Click anywhere or press 'y' to continue.

Incorrect - Click anywhere or press 'y' to continue.

You must answer the question before continuing.

Question 18 of 19

Slide 20 - Slide 20