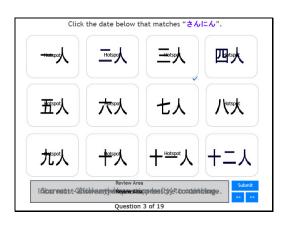

### Hot Spot

Click the date below that matches "さんにん".

Correct - Click anywhere or press 'y' to continue.

Incorrect - Click anywhere or press 'y' to continue.

You must answer the question before continuing.

Question 3 of 19

Slide 5 - Slide 5