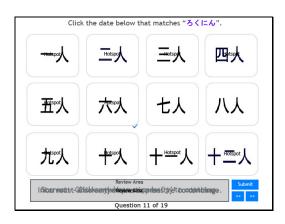

### Hot Spot

Click the date below that matches "3 < 1".

Correct - Click anywhere or press 'y' to continue.

Incorrect - Click anywhere or press 'y' to continue.

You must answer the question before continuing.

Question 11 of 19

Slide 13 - Slide 13