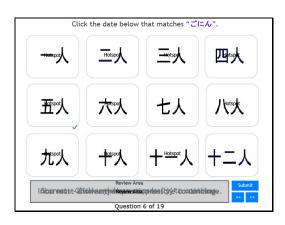

### Hot Spot

Click the date below that matches " $\Box \Box \Delta$ ".

Correct - Click anywhere or press 'y' to continue.

Incorrect - Click anywhere or press 'y' to continue.

You must answer the question before continuing.

Question 6 of 19

Slide 8 - Slide 8