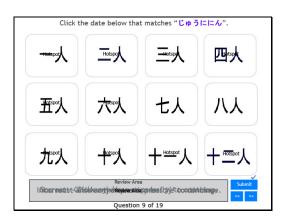

## Hot Spot

Click the date below that matches "じゅうににん".

Correct - Click anywhere or press 'y' to continue.

Incorrect - Click anywhere or press 'y' to continue.

You must answer the question before continuing.

Question 9 of 19

Slide 11 - Slide 11