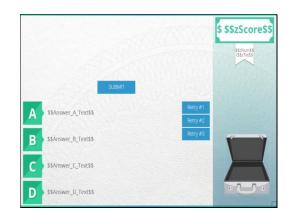

#### Slide 2 - Buttons

Retry #2

Retry #1

\$\$zNum\$\$/\$\$zTot\$\$

- \$\$Answer\_B\_Text\$\$
- \$\$Answer\_B\_Text\$\$
- \$\$Answer\_B\_Text\$\$
- \$\$Answer\_B\_Text\$\$
- \$\$Answer\_A\_Text\$\$
- \$\$Answer\_A\_Text\$\$
- \$\$Answer\_A\_Text\$\$
- \$\$Answer\_A\_Text\$\$
- \$\$Answer\_C\_Text\$\$
- \$\$Answer\_C\_Text\$\$
- \$\$Answer\_C\_Text\$\$
- \$\$Answer\_C\_Text\$\$
- \$\$Answer\_D\_Text\$\$
- \$\$Answer\_D\_Text\$\$
- \$\$Answer\_D\_Text\$\$
- \$\$Answer\_D\_Text\$\$

SUBMIT