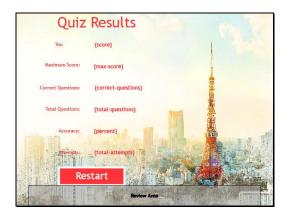

# **Quiz Results**

|                     | You                |
|---------------------|--------------------|
| {score}             |                    |
|                     | Maximum Score:     |
| {max-score}         |                    |
|                     | Correct Questions: |
| {correct-questions} |                    |
| (total suppliance)  | Total Questions:   |
| {total-questions}   | Accuracy:          |
| {percent}           | Accuracy.          |
|                     | Attempts:          |
| {total-attempts}    |                    |
|                     |                    |