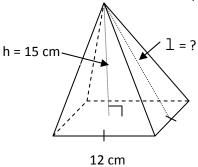

## **Review Worksheet**

1) Find the surface area and volume of the pyramid below.

2) Find the surface area and volume of a cone with radius 8 and slant height 10.

| 3) The surface area of a cone is $261\pi$ cm <sup>2</sup> . The radius of the cone is 9 cm. What is the slant height? |
|-----------------------------------------------------------------------------------------------------------------------|
| What is the height of the cone? What is the volume of the cone?                                                       |
|                                                                                                                       |
|                                                                                                                       |
|                                                                                                                       |
|                                                                                                                       |
|                                                                                                                       |
|                                                                                                                       |
|                                                                                                                       |
|                                                                                                                       |
|                                                                                                                       |
|                                                                                                                       |
|                                                                                                                       |
|                                                                                                                       |
|                                                                                                                       |
|                                                                                                                       |
|                                                                                                                       |